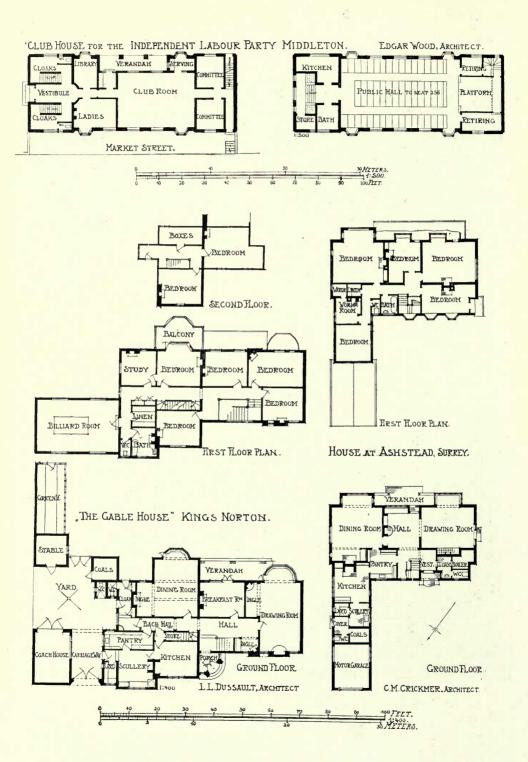

this publication.

### Academy Architecture.



Inner Hall. PERCIVAL T. HILDESLEY, Artist.



# ARCHITECTURAL REVIEW 1910'. ENGLAND.



Cottage at Totteridge Park, R. ATKINSON, Architect. General Contractors : Messrs. Mills and Daniells, Priory Road, Hornsey, N.





"Arden Close," Tamworth in Arden, War., L. L. DUSSAULT, Architect. Leaded Lights and Iron Casements: Harvey and Ashby, 49 John Bright St., Birmingham.

Architectural Review, 1910<sup>1</sup>.—England.



The Hall and Living Room, Arden Close, L. L. DUSSAULT, Architect. Grates and Mantelpieces: The Griffin Foundry Lta., Birmingham.



" The Gable House," King's Norton, Worcs., L. L. DUSSAULT, Architect. (For Plans, see p. 78.) Contractor.; W. Biskop, King's Heath, Birmingham. Architectural Review, 1910<sup>I</sup>.-England.





Architectural Review, 1910<sup>I</sup>.—England.





The Mount Worplesdon Golf Links, H. T. CHALCRAFT, Architect. Tiles, Sand-faced, Hand made: S. and E. Collier, Ltd., Reading.



House at Ashstead, Surrey, C. M. CRICKMER, Architect. (For Plans, see p. 78.) General Contractor: W. H. Brown, Leatherhead, Surrey.

Architectural Review, 1910<sup>1</sup>.-England.



Cottages at Bourne Orchard, Hertford, C. E. MALLOWS, Architect.



Village Hall, Merrow, S. F. BARTLEET, Architect. (For Plan, see p. 81.) Builders: Higlett and Hammond, Friary Works, Guildford.



West Surrey Golf Club, A. A. MESSER AND C. B. TUBBS, Architects. Contractors: Frank Milton and Sons, Witley, Surrey.



H



The Berkshire County Hall, Reading, WARWICK AND HALL, Architects. Contractor: E. C. Hughes, Wokingham.



Pr