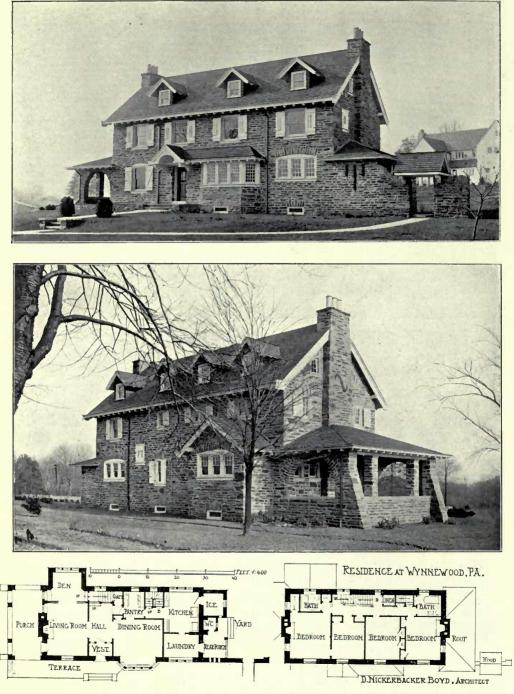

. J., Esq., D. KNICKERBACKER BOYD, Architect.



Residence at Wayne, Pa., for H. J. J. Esq., D. KNICKERBACKER BOYD, Architect.



Residence at Wayne, Pa., for I. W. C., Esq., D. KNICKERBACKER BOYD, Architect.



Residence at Wayne, Pa., for I. W. C., Esq., D. KNICKERBACKER BOYD, Architect.



Residence at Overbrook, Pa., D. KNICKERBACKER BOYD, Architect.



HEACOCK HOKANSON, ARCHITECTS.

Residence, E. C. Rossmässler, HEACOCK AND HOKANSON, Architects.



Residence at Ogontz, Pa., BAILY AND BASSETT, Architects.



Double House at Overbrook, Pa., D. KNICKERBACKER BOYD, Architect.



Residence at Port Washington, TROWBRIDGE AND ACKERMAN, Architects.





Residence at Berwyn, Pa., D. KNICKERBACKER BOYD, Architect.





Residence at Ardmore for W. B. M., Esq., HEACOCK AND HOKANSON, Architects.



Residence at Wynnewood, Pa., D. KNICKERBACKER BOYD, Architect.



Residence at Ardmore, BAILY AND BASSETT, Architects.





Residence at Ardmore, BAILY AND BASSETT, Architects. (For Plans, see p. 155.)





Stables at Ardmore, BAILY AND BASSETT, Architects.



House in Overbrook, W. S. AND W. F. PRICE, Architects.

WALTER F. PRICE, Architect.



House at Chestnut Hill, Philadelphia, WALTER F. PRICE, Architect.



House in Overbrook, Philadelphia, WILLIAM S. AND WALTER F. PRICE, Architects.





House at Lake Forest, Illinois, SCHMIDT, GARDEN AND MARTIN, Architects.





In making enquiries at Advertisers, please refer to this publication.

n

## ELECTRIC LIFTS OF ALL SMITH, MAJOR & STEVENS, Ltd., Late A. SMITH and STEVENS.

PARTS OF AN AUTOMATIC PUSH BUTTON LIFT.

The Simplicity of our A