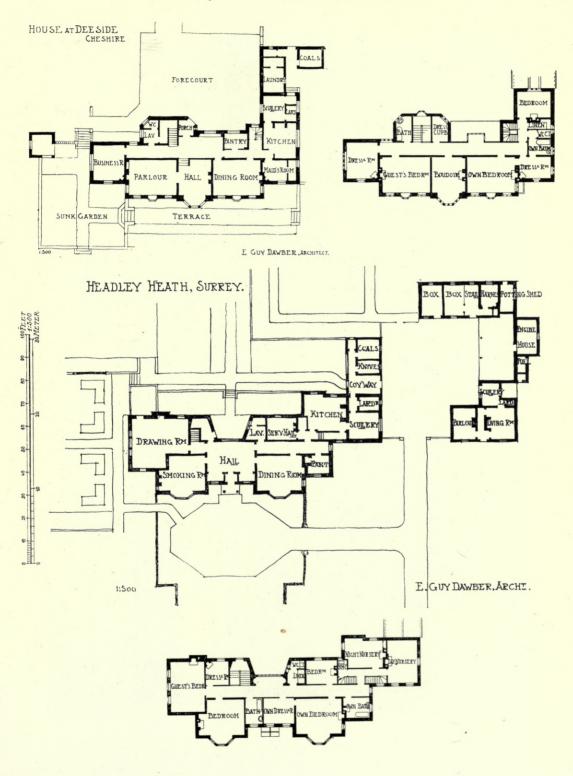

ontractors: Drowley and Co., Chertsey Road, Woking.



1577. Proposed House near Godalming, Surrey, GEOFFRY LUCAS, Architect. (For Plans, see p. 54.)





Contractors: Saunders and Sons, Ltd., Ashcroft, Cirencester, Glos. Iron Casements: George Farmiloe and Sons, Ltd., 34 St. John Street, West Smithfield, E.C. 1651. The Manor House, Nolgrove, Gloncestershire, ANDREW N. PRENTICE, Architect.

Academy Architecture, 1910<sup>1</sup>.—London.



1591. Villa in the Warren, Ewhurst, A. T. BOLTON, Architect.



1482. Proposed Hotel and Motor Boat Club, Shoreham Beach, Sussex, W. H. SETH SMITH AND W. E. MONRO, Architects.



1635. Gorsewood, Hook Heath, Woking, CYRIL B. TUBBS AND ARTHUR A. MESSER, Architects.





1479. House at Desside, Cheshire, E. GUY DAWBER, Architect. (For Plans, see p. 43.)









1425. Crathorne Hall, Yorks, ERNEST GEORGE, A., AND A. B. YEATES, Architects.



1569. Cragwood, Windermere, FRANK B. DUNKERLEY, Architect. (For Plans, see p. 47.) Contractor: Arthur Jackson, Ambleside.







1665. Graythwaite Hale, FRANK B. DUNKERLEY, Architect.



Е





1644. A Country House, LESLIE MANSFIELD, Architect. (For Plans, see p. 52.)





 1452. House at Church Stretton, Salop, ERNEST NEWTON, Architect. (For Plans, see p. 52.)
 Builders: Treasure and Son, Ltd., London and Shrewsbury. Electric Light: Lea, Son and Co., Ltd., Shrewsbury.







House at Broxbourne, Herts, GEOFFRY LUCAS, Architect. (For Plans, see p. 54.) Heating and Hot Water Subply: F. Edwards and Son, 8 Great Marlborough Street, London, W.



1611. No. 84 Harley Street, CLAUDE W. FERRIER, Architect. C