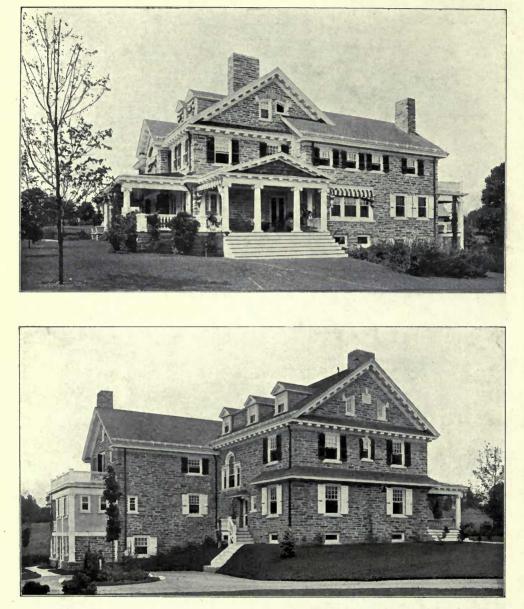

tal Hall, Washington, D.C., E. P. CASEY AND A. D. SNEDEN, Joint Architects.







Dwelling and Flat Building, WALTER BURLEY GRIFFIN, Architect,

1 10 A



Colgate University, Hamilton, N.Y., EDWARD L. TILTON, Architect.



Greyrocks Cottage, Rockport, Mass., FRANK CHOUTEAU BROWN, Architect.



135







House at Wollaston, Massachusetts, FRANK CHOUTEAU BROWN, Architect.



Residence for Dr. Grafton Munroe, FRANK CHOUTEAU BROWN, Architect.



Residence for Dr. Grafton Munroe, FRANK CHOUTEAU BROWN, Architect.

1 : 200.



House at Merion, Pa., D. KNICKERBACKER BOYD, Architect.



House at Merion, Pa., D. KNICKERBACKER BOYD, Architect.





Residence at Wayne for W. W. H., Esq., D. KNICKERBACKER BOYD, Architect.





Residence at Wayne for W. W. H., Esq., D. KNICKERBACKER BOYD, Architect.



Residence at Wayne, Pa., for H. J. J., Esq., D. KNICKERBACKER BOYD, Architect.



Residence at Wayne, Pa., for H. J. J., Esq., D. KNICKERBACKER BOYD, Architect.



Residence at Wayne, Pa., for H. J. J. Esq., D. KNICKERBACKER BOYD, Architect.



Residence at Wayne, Pa., for I. W. C., Esq., D. KNICKERBACKER BOYD, Architect.



Residence at Wayne, Pa., for I. W. C., Esq., D. KNICKERBACKER BOYD, Architect.



Residence at Overbrook, Pa., D. KNICKERBACKER BOYD, Architect.



HEACOCK HOKANSON, ARCHITECTS.

Residence, E. C. Rossmässler, HEACOCK AND HOKANSON, Architects.



Residence at Ogontz, Pa., BAILY AND BASSETT, Architects.



Double House at Overbrook, Pa., D. KNICKERBACKER BOYD, Architect.



Residence at Port Washington, TROWBRIDGE AND ACKERMAN, Architects.





Residence at Berwyn, Pa.