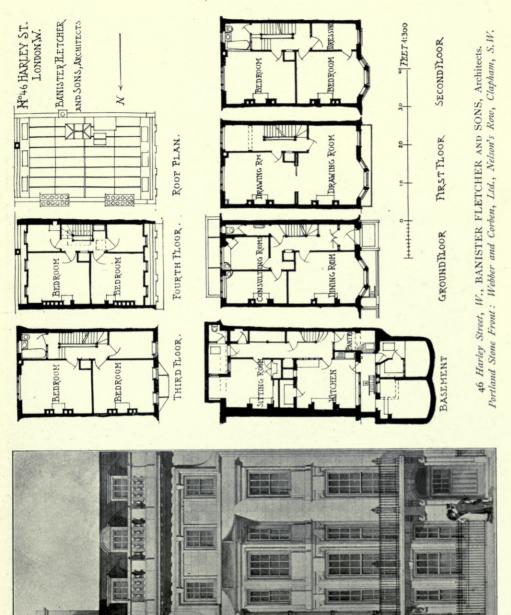

the Wrought Steel and Bronze Work by: Hatton and Co., 18 Bury Street, W.C. Stone Masonry and Internal Marble Work: Arthur Lee and Bros., Ltd., Hayes, Middlesex, and Bristol.





Architectural Review, 1910<sup>1</sup>.-England.



"Snaithing Grange," A. F. WATSON, Architect.







### Architectural Review, 1910<sup>I</sup>.-England.

Architectural Review, 1910<sup>1</sup>.—England.



Fire Station, Moseley Road, for the City of Birmingham, ARTHUR HARRISON, Architect. (For Plans, see p. 11.)





Floors and Staircases of reinforced Concrete: Stuar's Granolithic Co., Ltd., 4 Fenchurch Street, E.C. Heating and Ventilation : James Cormack and Sons, Ltd., 36 Abercorn Street, Glasgow. Burslem Public Buildings, RUSSELL AND COOPER, Architects.

Architectural Review, 1910<sup>I</sup>.-England.





Architectural Review, 1910<sup>I</sup>.—England.

93

I:150.



New Banking Premises, Swansea, for the Metropolitan Bank, F. ADAMS SMITH, Architect.

13.



New Office Premises, Anglo-American Oil Co., Ltd., Queen Anne's Gate, S.W., ERNEST RUNTZ, Architect.

2.5



New Banking Premises, 59/60 Gracechurch Street, F. ADAMS SMITH, Architect. Sculptor: N. Hitch, Harleyford Road, Vauxhall, S.E.

#### Academy Architecture.



Country House, "Allen-Winden." JACQUES GROS, Architekt.



# ARCHITECTURAL REVIEW

## 1910<sup>1</sup>.

CONTINENT.



Memorial for the Battle at Morgarten, PROF. R. RITTMEYER, Architekt, B.S.A.



Pauluskirche Köln, STEPHAN MATTAR, Architekt.



### Architectural Review, 19101.—Continent.



The Protestant Church Strehlen, near Dresden, S.W. View, SCHILLING AND GRAEBNER,