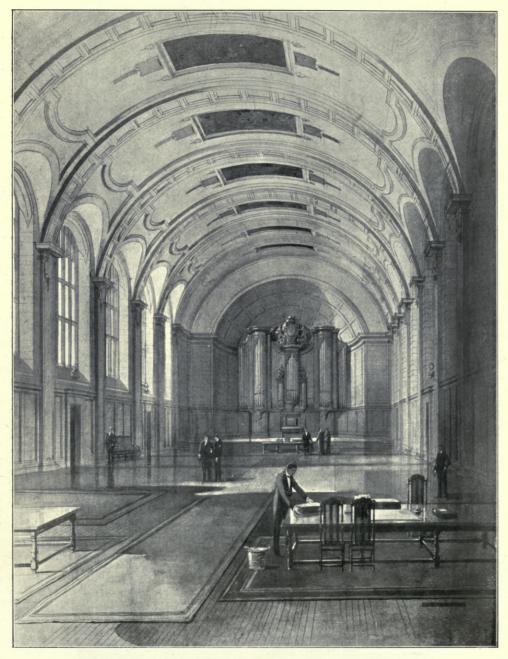

Architectural Review, 1910<sup>I</sup>.—England.





The Mount Worplesdon Golf Links, H. T. CHALCRAFT, Architect. Tiles, Sand-faced, Hand made: S. and E. Collier, Ltd., Reading.



House at Ashstead, Surrey, C. M. CRICKMER, Architect. (For Plans, see p. 78.) General Contractor: W. H. Brown, Leatherhead, Surrey.

Architectural Review, 1910<sup>1</sup>.-England.



Cottages at Bourne Orchard, Hertford, C. E. MALLOWS, Architect.



Village Hall, Merrow, S. F. BARTLEET, Architect. (For Plan, see p. 81.) Builders: Higlett and Hammond, Friary Works, Guildford.



West Surrey Golf Club, A. A. MESSER AND C. B. TUBBS, Architects. Contractors: Frank Milton and Sons, Witley, Surrey.



H



The Berkshire County Hall, Reading, WARWICK AND HALL, Architects. Contractor: E. C. Hughes, Wokingham.



Pritchard Jones Hall, North Wales University, HENRY T. HARE, Architeet. General Contractors: W. Thornton and Sons, 38, Wellington Road, Toxteth Park, Liverpool.



43 Great Portland Street, W., WILLIAM AND EDWARD HUNT, Architects. Stone Masonry and Internal Marble Work: Arthur Lee and Bros., Ltd., Hayes, Middlesex, and Bristol.

Architectural Review, 1910<sup>1</sup>.--England.



No. 93 Mortimer Street, W., WILLIAM AND EDWARD HUNT, Architects. All the Wrought Steel and Bronze Work by: Hatton and Co., 18 Bury Street, W.C. Stone Masonry and Internal Marble Work: Arthur Lee and Bros., Ltd., Hayes, Middlesex, and Bristol.





Architectural Review, 1910<sup>1</sup>.-England.



"Snaithing Grange," A. F. WATSON, Architect.







### Architectural Review, 1910<sup>I</sup>.-England.

Architec