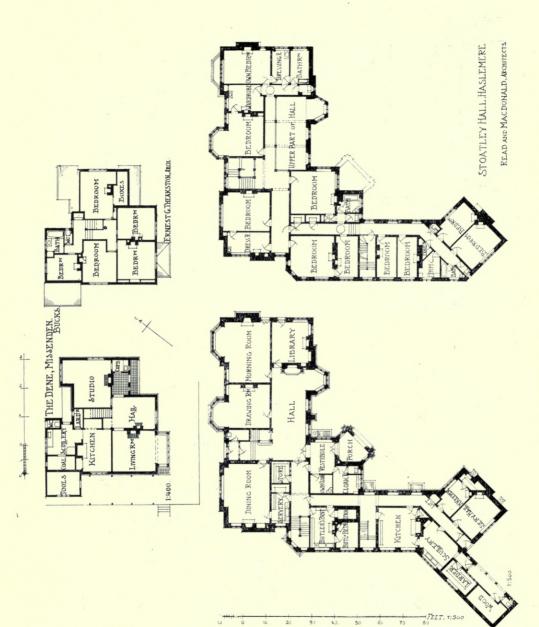

S.W.





House at Missenden, Bucks, ERNEST G. THEAKSTON, Architect. (For Plans, see p. 34.)



1446. New Library, Lincoln College, Oxford, READ AND MACDONALD, Architects. (For Plans, see p. 12.) Builders: J. Parnell and Son, Oliver Street, Rugby.



1652. East Weald, Hampstead, H. V. ASHLEY AND WINTON NEWMAN, Architects.







1664. " Wildshaw," Limpsfield, ARTHUR KEEN, Architect. Builders ; J. Brazier and Son, Limpsfield, Surrey.



1575. House and Garden at Sunningdale, CHARLES E. MALLOWS, Architect.





1573. The Pryors, Hampstead, HART AND WATERHOUSE, Architects. Contractor; L. E. Hookway, Beauford Mansions, Beauford Street, Chelsea.







<sup>1485.</sup> Ardenrun Place, ERNEST NEWTON, Architect. Iron Railings, Gates, Balconies, etc.; The Bromsgrove Guild, Birmingham.





33

D





1484. Stoatley Hall, Haslemere, READ AND MACDONALD, Architects. Builders: J. Parnell and Son, Oliver Street, Nugly.

D 2

Academy Architecture, 1910<sup>I</sup>.-London.



Group of Cottages on the Hampstead Garden Suburb. (For Plans, see p. 33.)



1418. Two Houses on the Hampstead Garden Suburb, HERBERT A. WELCH, Architect. (For Plans, see p. 12.) Builders; The Carshalton District Development Co., Ltd.



1587. House at Worplesdon Hill, Surrey, W. H. HARRISON, Architect. Contractors: Drowley and Co., Chertsey Road, Woking.



1577. Proposed House near Godalming, Surrey, GEOFFRY LUCAS, Architect. (For Plans, see p. 54.)





Contractors: Saunders and Sons, Ltd., Ashcroft, Cirencester, Glos. Iron Casements: George Farmiloe and Sons, Ltd., 34 St. John Street, West Smithfield, E.C. 1651.