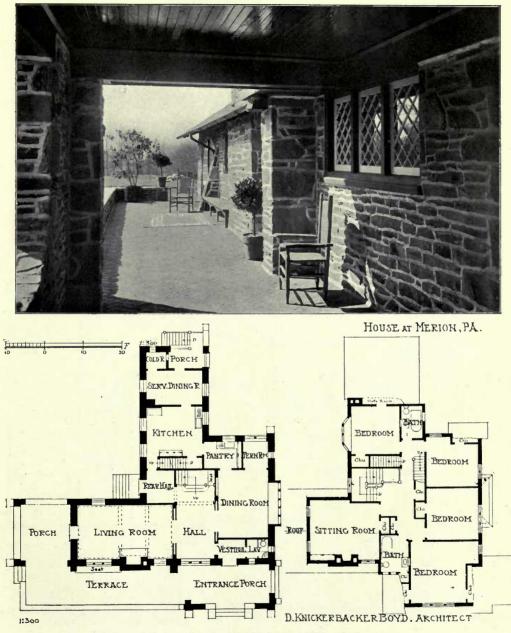

PES AND FEUSTMANN, AND HENRY HEWITT, Architects. (For Plans, see p. 127.)



127



Memorial Continental Hall, Washington, D.C., E. P. CASEY AND A. D. SNEDEN, Joint Architects.

Continental Hall



Memorial Continental Hall, Washington, D.C., E. P. CASEY AND A. D. SNEDEN, Joint Architects.







Dwelling and Flat Building, WALTER BURLEY GRIFFIN, Architect,

1 10 A



Colgate University, Hamilton, N.Y., EDWARD L. TILTON, Architect.



Greyrocks Cottage, Rockport, Mass., FRANK CHOUTEAU BROWN, Architect.



135







House at Wollaston, Massachusetts, FRANK CHOUTEAU BROWN, Architect.



Residence for Dr. Grafton Munroe, FRANK CHOUTEAU BROWN, Architect.



Residence for Dr. Grafton Munroe, FRANK CHOUTEAU BROWN, Architect.

1 : 200.



House at Merion, Pa., D. KNICKERBACKER BOYD, Architect.



House at Merion, Pa., D. KNICKERBACKER BOYD, Architect.





Residence at Wayne for W. W. H., Esq., D. KNICKERBACKER BOYD, Architect.





Residence at Wayne for W. W. H., Esq., D. KNICKERBACKER BOYD, Architect.



Residence at Wayne, Pa., for H. J. J., Esq., D. KNICKERBACKER BOYD, Architect.



Residence at Wayne, Pa., for H. J. J., Esq., D. KNICKERBACKER BOYD, Architect.



Residence at Wayne, Pa., for H. J. J. Esq., D. KNICKERBACKER BOYD, Architect.



Residence at Wayne, Pa., for I. W. C., Esq., D. KNICKERBACKER BOYD, Architect.



Residence at Wayne, Pa., for I. W. C., Esq., D. KNICKERBACKER BOYD, Architect.



Residence at Overbrook, Pa., D. KNICKERBACKER BOYD, Architect.



HEACOCK HOKANSON, ARCHITECTS.

Residence, E. C. Rossmässler, HEACOCK AND HOKANSON, Architects.



Residence