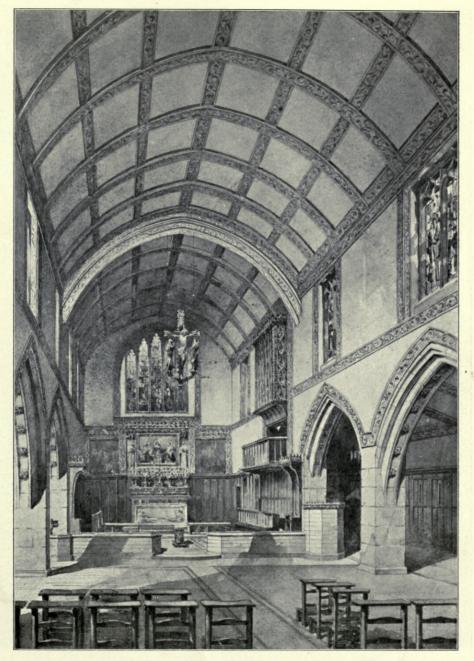

S, HERTS.

Telegrams: "UTILITY, LONDON."

Telephone: WESTMINSTER 5907.



Church of St. John, Herne Hill. TREADWELL & MARTIN, Architects.



## ACADEMY ARCHITECTURE 1910<sup>1</sup>



1558. St. David's Church, Bathgate, J. GRAHAM FAIRLEY, Architect. Masons; W. Roberts and Sons, Bathgate.

Academy Architecture, 1910<sup>1</sup>.—London.



1657. Brisbane Cathedral: Interior, looking east, FRANK L. PEARSON, Architect.

Academy Architecture, 1910<sup>1</sup>.—London.



1522. School Chapel, North Eastern County School, Barnard Castle, WILLIAM D. CARÖE, Architect.

Academy Architecture, 1910<sup>I</sup>.—London.



1545. Holy Trinity Church, Kingsway, JOHN BELCHER, R.A., Architect. Builders: Godson and Sons, Pembroke Works, Kilburn Lane, N.W.

Academy Architecture, 1910<sup>1</sup>.-London.



1528. Hill Church, Sutton Coldfield, C. E. BATEMAN, Architect. Wood and Stone Carving; Naylor and Son, Balfour Street, Birmingham.

Academy Architecture, 1910<sup>1</sup>.—London.



Academy Architecture, 1910<sup>I</sup>.—London.



1655. University of South Wales and Monmouthshire: Memorial Research Laboratory, W. D. CARÖR, Architect. Contractors; E. Thrner and Sons, Cardiff.



Club House for the Independent Labour Party. (For Plans, see p. 78.)



1506. Design for a Church, EDGAR WOOD, Architect.

Academy Architecture, 1910<sup>I</sup>.—London.



1421. Refuge Assurance Co., Manchester: The Courtyard, PAUL WATERHOUSE, Architect. Eggshell Glazed Terra Cotta: Alfred Whitehead, 35 and 36 Prudential Buildings, Park Row, Leeds.



Academy Architecture, 1910<sup>1</sup>.—London.



Academy