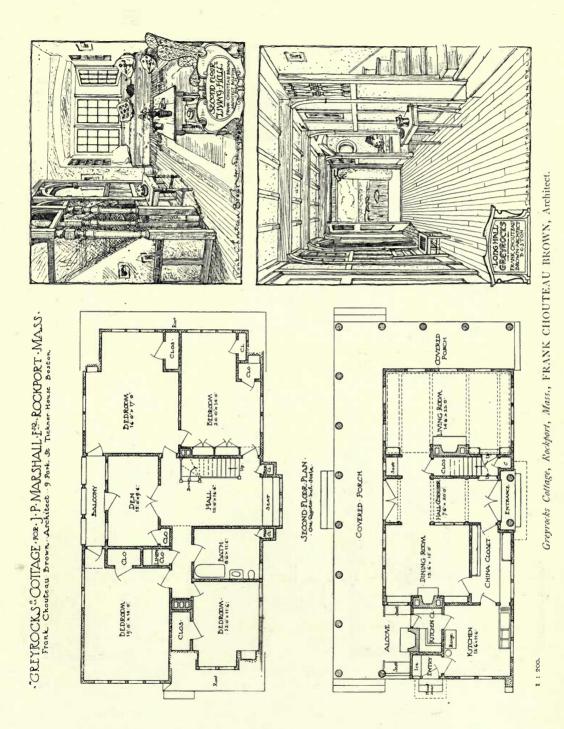

VENOR ATTERBURY AND JOHN ALMY TOMPKINS, Architects. (For Plans, see opposite page.)



(See page 116.)





Saint Louis Public Library, GASS GILBERT, Architect. (For Plans, see p. 125.)





Mary Lewis Reception Hospital for the Treatment of Tuberculosis, Loomis Sanatorium, Loomis, N.Y. SCOPES AND FEUSTMANN, AND HENRY HEWITT, Architects. (For Plans, see p. 127.)



127



Memorial Continental Hall, Washington, D.C., E. P. CASEY AND A. D. SNEDEN, Joint Architects.

Continental Hall



Memorial Continental Hall, Washington, D.C., E. P. CASEY AND A. D. SNEDEN, Joint Architects.







Dwelling and Flat Building, WALTER BURLEY GRIFFIN, Architect,

1 10 A



Colgate University, Hamilton, N.Y., EDWARD L. TILTON, Architect.



Greyrocks Cottage, Rockport, Mass., FRANK CHOUTEAU BROWN, Architect.



135







House at Wollaston, Massachusetts, FRANK CHOUTEAU BROWN, Architect.



Residence for Dr. Grafton Munroe, FRANK CHOUTEAU BROWN, Architect.



Residence for Dr. Grafton Munroe, FRANK CHOUTEAU BROWN, Architect.

1 : 200.



House at Merion, Pa., D. KNICKERBACKER BOYD, Architect.



House at Merion, Pa., D. KNICKERBACKER BOYD, Architect.





Residence at Wayne for W. W. H., Esq., D. KNICKERBACKER BOYD, Architect.





Residence at Wayne for W. W. H., Esq., D. KNICKERBACKER BOYD, Architect.



Residence at Wayne, Pa., for H. J. J., Esq., D. KNICKERBACKER BOYD, Architect.



Residence at Wayne, Pa., for H. J. J., Esq., D. KNICKERBACKER BOYD, Architect.



Residence at Wayne, Pa., for H. J. J. Esq., D. KNICKERBACKER BOYD, Architect.



Residence at Wayne, Pa., for I. W. C., Esq., D.