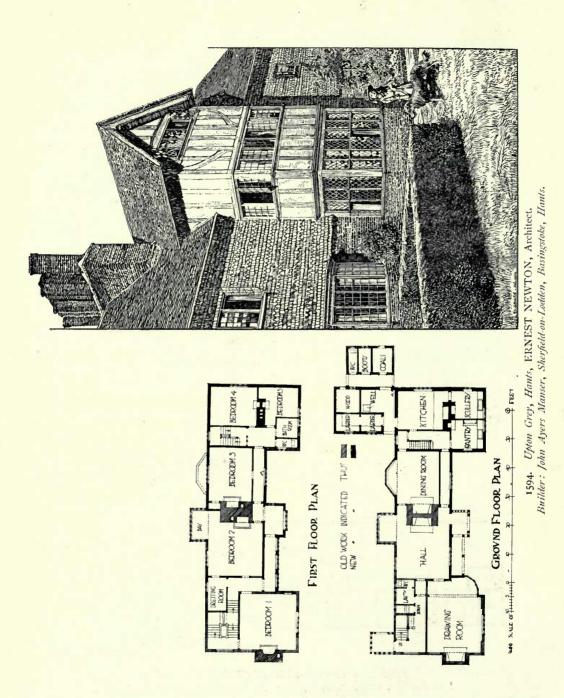

ster Road, S.W.





House at Missenden, Bucks, ERNEST G. THEAKSTON, Architect. (For Plans, see p. 34.)



1446. New Library, Lincoln College, Oxford, READ AND MACDONALD, Architects. (For Plans, see p. 12.) Builders: J. Parnell and Son, Oliver Street, Rugby.



1652. East Weald, Hampstead, H. V. ASHLEY AND WINTON NEWMAN, Architects.







1664. " Wildshaw," Limpsfield, ARTHUR KEEN, Architect. Builders ; J. Brazier and Son, Limpsfield, Surrey.



1575. House and Garden at Sunningdale, CHARLES E. MALLOWS, Architect.





1573. The Pryors, Hampstead, HART AND WATERHOUSE, Architects. Contractor; L. E. Hookway, Beauford Mansions, Beauford Street, Chelsea.







<sup>1485.</sup> Ardenrun Place, ERNEST NEWTON, Architect. Iron Railings, Gates, Balconies, etc.; The Bromsgrove Guild, Birmingham.





33

D





1484. Stoatley Hall, Haslemere, READ AND MACDONALD, Architects. Builders: J. Parnell and Son, Oliver Street, Nugly.

D 2

Academy Architecture, 1910<sup>I</sup>.-London.



Group of Cottages on the Hampstead Garden Suburb. (For Plans, see p. 33.)



1418. Two Houses on the Hampstead Garden Suburb, HERBERT A. WELCH, Architect. (For Plans, see p. 12.) Builders; The Carshalton District Development Co., Ltd.



1587. House at Worplesdon Hill, Surrey, W. H. HARRISON, Architect. Contractors: Drowley and Co., Chertsey Road, Woking.



1577. Proposed House near Godalming, Surrey, GEOFFRY LUCAS, Architect. (For Plans, see p. 54.)





Contractors: Saunders and Sons, Ltd., Ashcroft, Cirencester, Glos. Iron Casements: George Farmiloe and Sons, Ltd., 34 St. John Street, West Smithfield,