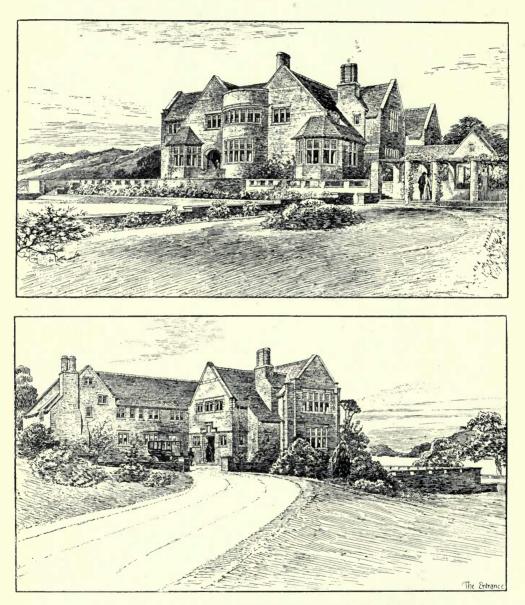

ing, Surrey, GEOFFRY LUCAS, Architect. (For Plans, see p. 54.)





Contractors: Saunders and Sons, Ltd., Ashcroft, Cirencester, Glos. Iron Casements: George Farmiloe and Sons, Ltd., 34 St. John Street, West Smithfield, E.C. 1651. The Manor House, Nolgrove, Gloncestershire, ANDREW N. PRENTICE, Architect.

Academy Architecture, 1910<sup>1</sup>.—London.



1591. Villa in the Warren, Ewhurst, A. T. BOLTON, Architect.



1482. Proposed Hotel and Motor Boat Club, Shoreham Beach, Sussex, W. H. SETH SMITH AND W. E. MONRO, Architects.



1635. Gorsewood, Hook Heath, Woking, CYRIL B. TUBBS AND ARTHUR A. MESSER, Architects.





1479. House at Desside, Cheshire, E. GUY DAWBER, Architect. (For Plans, see p. 43.)









1425. Crathorne Hall, Yorks, ERNEST GEORGE, A., AND A. B. YEATES, Architects.



1569. Cragwood, Windermere, FRANK B. DUNKERLEY, Architect. (For Plans, see p. 47.) Contractor: Arthur Jackson, Ambleside.







1665. Graythwaite Hale, FRANK B. DUNKERLEY, Architect.



Е





1644. A Country House, LESLIE MANSFIELD, Architect. (For Plans, see p. 52.)





 1452. House at Church Stretton, Salop, ERNEST NEWTON, Architect. (For Plans, see p. 52.)
 Builders: Treasure and Son, Ltd., London and Shrewsbury. Electric Light: Lea, Son and Co., Ltd., Shrewsbury.







House at Broxbourne, Herts, GEOFFRY LUCAS, Architect. (For Plans, see p. 54.) Heating and Hot Water Subply: F. Edwards and Son, 8 Great Marlborough Street, London, W.



1611. No. 84 Harley Street, CLAUDE W. FERRIER, Architect. Contractors; Higgs and Hill, Ltd., Crown Works, South Lambeth Road, S.W.

1.4

# Chance