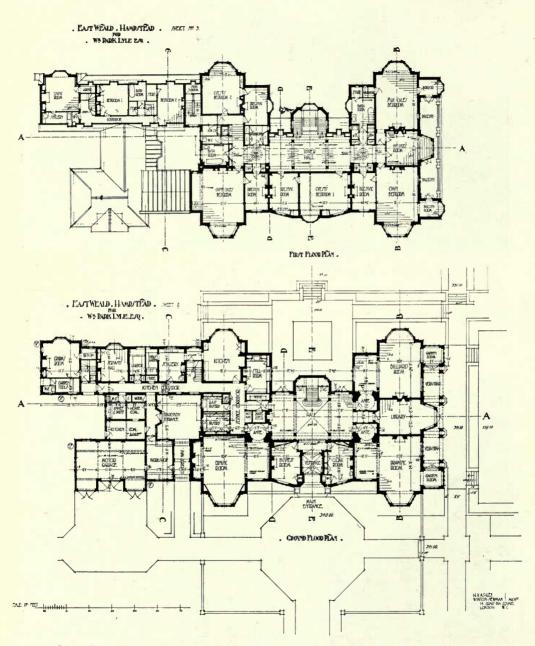

OWNEY & Co., 61 Brompton Road, S.W. And 10 and 11, PERCY STREET, LONDON, W.

Academy Architecture, 1910<sup>I</sup>.-London.



17

С







1457. Proposed new Quadrangle, Emmanuel College, Cambridge, LEONARD STOKES, Architect.



# (For Plan, see p. 33.) Joiners; J. Spiers and Sons, Bathgate, N.B.

Academy Architecture, 1910<sup>I</sup>.—London.



1538. Design for Middlesbrough Public Library, H. S. FLEMING, Architect.



1617. Chemical Laboratories, HART AND WATERHOUSE, Architects. Electric Lighting: Rowlings Bros., Ltd., 82 Gloucester Road, S.W.





House at Missenden, Bucks, ERNEST G. THEAKSTON, Architect. (For Plans, see p. 34.)



1446. New Library, Lincoln College, Oxford, READ AND MACDONALD, Architects. (For Plans, see p. 12.) Builders: J. Parnell and Son, Oliver Street, Rugby.



1652. East Weald, Hampstead, H. V. ASHLEY AND WINTON NEWMAN, Architects.







1664. " Wildshaw," Limpsfield, ARTHUR KEEN, Architect. Builders ; J. Brazier and Son, Limpsfield, Surrey.



1575. House and Garden at Sunningdale, CHARLES E. MALLOWS, Architect.





1573. The Pryors, Hampstead, HART AND WATERHOUSE, Architects. Contractor; L. E. Hookway, Beauford Mansions, Beauford Street, Chelsea.







<sup>1485.</sup> Ardenrun Place, ERNEST NEWTON, Architect. Iron Railings, Gates, Balconies, etc.; The Bromsgrove Guild, Birmingham.





33

D





1484. Stoatley Hall, Haslemere, READ AND MACDONALD, Architects. Builders: J. Parnell and Son, Oliver Street, Nugly.

D 2

Academy Architecture, 1910<sup>I</sup>.-London.



Group of Cottages on the Hampstead Garden Suburb. (For Plans, see p. 33.