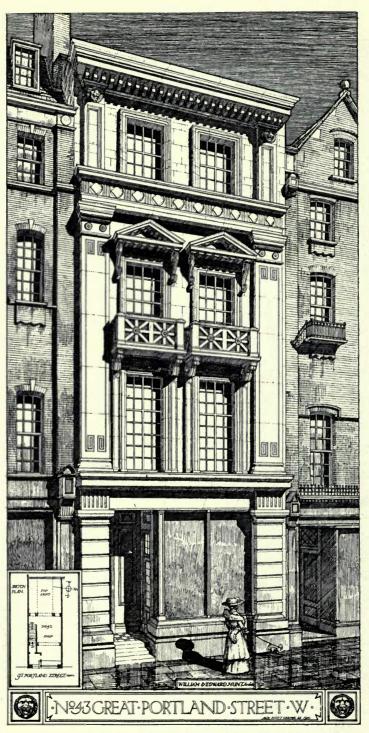

lier, Ltd., Reading.



House at Ashstead, Surrey, C. M. CRICKMER, Architect. (For Plans, see p. 78.) General Contractor: W. H. Brown, Leatherhead, Surrey.

Architectural Review, 1910<sup>1</sup>.-England.



Cottages at Bourne Orchard, Hertford, C. E. MALLOWS, Architect.



Village Hall, Merrow, S. F. BARTLEET, Architect. (For Plan, see p. 81.) Builders: Higlett and Hammond, Friary Works, Guildford.



West Surrey Golf Club, A. A. MESSER AND C. B. TUBBS, Architects. Contractors: Frank Milton and Sons, Witley, Surrey.



H



The Berkshire County Hall, Reading, WARWICK AND HALL, Architects. Contractor: E. C. Hughes, Wokingham.



Pritchard Jones Hall, North Wales University, HENRY T. HARE, Architeet. General Contractors: W. Thornton and Sons, 38, Wellington Road, Toxteth Park, Liverpool.



43 Great Portland Street, W., WILLIAM AND EDWARD HUNT, Architects. Stone Masonry and Internal Marble Work: Arthur Lee and Bros., Ltd., Hayes, Middlesex, and Bristol.

Architectural Review, 1910<sup>1</sup>.--England.



No. 93 Mortimer Street, W., WILLIAM AND EDWARD HUNT, Architects. All the Wrought Steel and Bronze Work by: Hatton and Co., 18 Bury Street, W.C. Stone Masonry and Internal Marble Work: Arthur Lee and Bros., Ltd., Hayes, Middlesex, and Bristol.





Architectural Review, 1910<sup>1</sup>.-England.



"Snaithing Grange," A. F. WATSON, Architect.







### Architectural Review, 1910<sup>I</sup>.-England.

Architectural Review, 1910<sup>1</sup>.—England.



Fire Station, Moseley Road, for the City of Birmingham, ARTHUR HARRISON, Architect. (For Plans, see p. 11.)





Floors