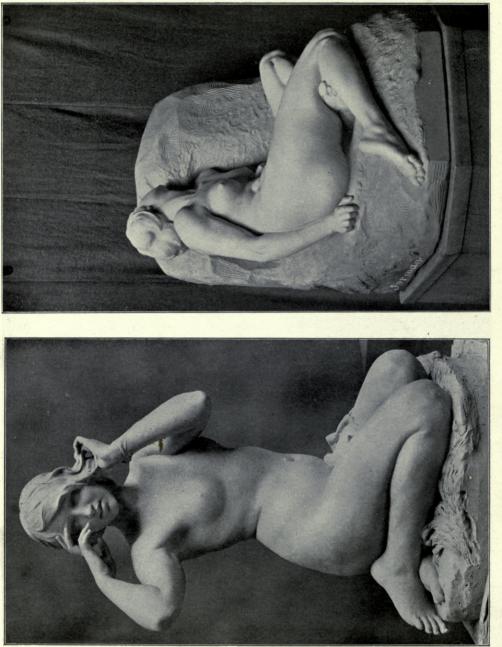

# ACADEMY ARCHITECTURE

#### CONTAINING

I.-A Selection of the most prominent Architectural Drawings hung at the Exhibitions of the Royal Academy, London.

II.-Sculptures.

lection

III.—A Review of interesting Architectural subjects carried out or designed during the last few years in England, on the Continent and America.