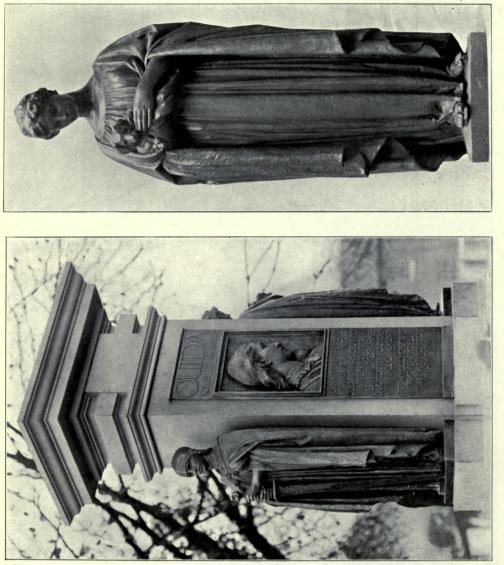

#### CONTAINING

I.-A Selection of the most prominent Architectural Drawings hung at the Exhibitions of the Royal Academy, London.

II.-Sculptures.

lection

III.—A Review of interesting Architectural subjects carried out or designed during the last few years in England, on the Continent and America.