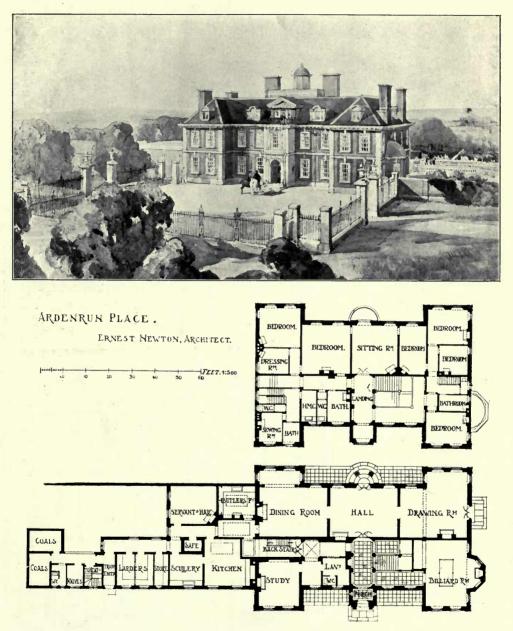

FLEMING, Architect.



1617. Chemical Laboratories, HART AND WATERHOUSE, Architects. Electric Lighting: Rowlings Bros., Ltd., 82 Gloucester Road, S.W.





House at Missenden, Bucks, ERNEST G. THEAKSTON, Architect. (For Plans, see p. 34.)



1446. New Library, Lincoln College, Oxford, READ AND MACDONALD, Architects. (For Plans, see p. 12.) Builders: J. Parnell and Son, Oliver Street, Rugby.



1652. East Weald, Hampstead, H. V. ASHLEY AND WINTON NEWMAN, Architects.







1664. " Wildshaw," Limpsfield, ARTHUR KEEN, Architect. Builders ; J. Brazier and Son, Limpsfield, Surrey.



1575. House and Garden at Sunningdale, CHARLES E. MALLOWS, Architect.





1573. The Pryors, Hampstead, HART AND WATERHOUSE, Architects. Contractor; L. E. Hookway, Beauford Mansions, Beauford Street, Chelsea.







<sup>1485.</sup> Ardenrun Place, ERNEST NEWTON, Architect. Iron Railings, Gates, Balconies, etc.; The Bromsgrove Guild, Birmingham.





33

D





1484. Stoatley Hall, Haslemere, READ AND MACDONALD, Architects. Builders: J. Parnell and Son, Oliver Street, Nugly.

D 2

Academy Architecture, 1910<sup>I</sup>.-London.



Group of Cottages on the Hampstead Garden Suburb. (For Plans, see p. 33.)



1418. Two Houses on the Hampstead Garden Suburb, HERBERT A. WELCH, Architect. (For Plans, see p. 12.) Builders; The Carshalton District Development Co., Ltd.



1587. House at Worplesdon Hill, Surrey, W. H. HARRISON, Architect. Contractors: Drowley and Co., Chertsey Road, Woking.



1577. Proposed House near Godalming, Surrey, GEOFFRY LUCAS, Architect. (For Plans, see p. 54.)





Contractors: Sau