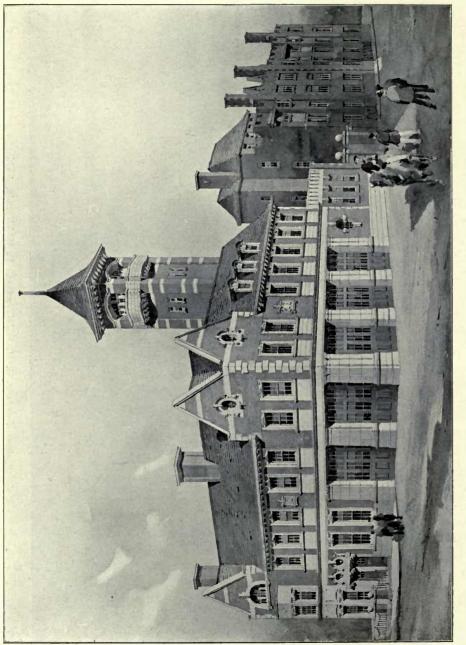

sity, HENRY T. HARE, Architeet. General Contractors: W. Thornton and Sons, 38, Wellington Road, Toxteth Park, Liverpool.



43 Great Portland Street, W., WILLIAM AND EDWARD HUNT, Architects. Stone Masonry and Internal Marble Work: Arthur Lee and Bros., Ltd., Hayes, Middlesex, and Bristol.

Architectural Review, 1910<sup>1</sup>.--England.



No. 93 Mortimer Street, W., WILLIAM AND EDWARD HUNT, Architects. All the Wrought Steel and Bronze Work by: Hatton and Co., 18 Bury Street, W.C. Stone Masonry and Internal Marble Work: Arthur Lee and Bros., Ltd., Hayes, Middlesex, and Bristol.





Architectural Review, 1910<sup>1</sup>.-England.



"Snaithing Grange," A. F. WATSON, Architect.







### Architectural Review, 1910<sup>I</sup>.-England.

Architectural Review, 1910<sup>1</sup>.—England.



Fire Station, Moseley Road, for the City of Birmingham, ARTHUR HARRISON, Architect. (For Plans, see p. 11.)





Floors and Staircases of reinforced Concrete: Stuar's Granolithic Co., Ltd., 4 Fenchurch Street, E.C. Heating and Ventilation : James Cormack and Sons, Ltd., 36 Abercorn Street, Glasgow. Burslem Public Buildings, RUSSELL AND COOPER, Architects.

Architectural Review, 1910<sup>I</sup>.-England.





Architectural Review, 1910<sup>I</sup>.—England.

93

I:150.



New Banking Premises, Swansea, for the Metropolitan Bank, F. ADAMS SMITH, Architect.

13.



New Office Premises, Anglo-American Oil Co., Ltd., Queen Anne's Gate, S.W., ERNEST RUNTZ, Architect.

2.5



New Banking Premises, 59/60 Gracechurch Street, F. ADAMS SMITH, Architect. Sculptor: N. Hitch, Harleyford Road, Vauxhal