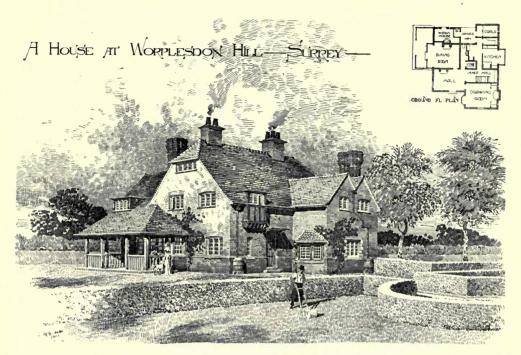

on, Limpsfield, Surrey.



1575. House and Garden at Sunningdale, CHARLES E. MALLOWS, Architect.





1573. The Pryors, Hampstead, HART AND WATERHOUSE, Architects. Contractor; L. E. Hookway, Beauford Mansions, Beauford Street, Chelsea.







<sup>1485.</sup> Ardenrun Place, ERNEST NEWTON, Architect. Iron Railings, Gates, Balconies, etc.; The Bromsgrove Guild, Birmingham.





33

D





1484. Stoatley Hall, Haslemere, READ AND MACDONALD, Architects. Builders: J. Parnell and Son, Oliver Street, Nugly.

D 2

Academy Architecture, 1910<sup>I</sup>.-London.



Group of Cottages on the Hampstead Garden Suburb. (For Plans, see p. 33.)



1418. Two Houses on the Hampstead Garden Suburb, HERBERT A. WELCH, Architect. (For Plans, see p. 12.) Builders; The Carshalton District Development Co., Ltd.



1587. House at Worplesdon Hill, Surrey, W. H. HARRISON, Architect. Contractors: Drowley and Co., Chertsey Road, Woking.



1577. Proposed House near Godalming, Surrey, GEOFFRY LUCAS, Architect. (For Plans, see p. 54.)





Contractors: Saunders and Sons, Ltd., Ashcroft, Cirencester, Glos. Iron Casements: George Farmiloe and Sons, Ltd., 34 St. John Street, West Smithfield, E.C. 1651. The Manor House, Nolgrove, Gloncestershire, ANDREW N. PRENTICE, Architect.

Academy Architecture, 1910<sup>1</sup>.—London.



1591. Villa in the Warren, Ewhurst, A. T. BOLTON, Architect.



1482. Proposed Hotel and Motor Boat Club, Shoreham Beach, Sussex, W. H. SETH SMITH AND W. E. MONRO, Architects.



1635. Gorsewood, Hook Heath, Woking, CYRIL B. TUBBS AND ARTHUR A. MESSER, Architects.





1479. House at