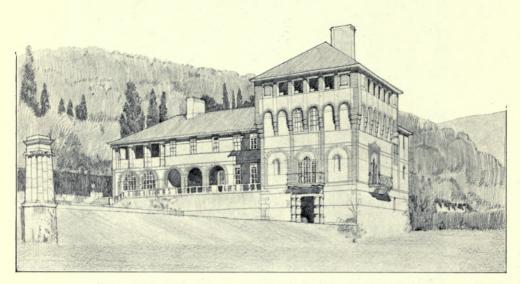

Academy Architecture, 1910<sup>I</sup>.-London.



Group of Cottages on the Hampstead Garden Suburb. (For Plans, see p. 33.)



1418. Two Houses on the Hampstead Garden Suburb, HERBERT A. WELCH, Architect. (For Plans, see p. 12.) Builders; The Carshalton District Development Co., Ltd.



1587. House at Worplesdon Hill, Surrey, W. H. HARRISON, Architect. Contractors: Drowley and Co., Chertsey Road, Woking.



1577. Proposed House near Godalming, Surrey, GEOFFRY LUCAS, Architect. (For Plans, see p. 54.)





Contractors: Saunders and Sons, Ltd., Ashcroft, Cirencester, Glos. Iron Casements: George Farmiloe and Sons, Ltd., 34 St. John Street, West Smithfield, E.C. 1651. The Manor House, Nolgrove, Gloncestershire, ANDREW N. PRENTICE, Architect.

Academy Architecture, 1910<sup>1</sup>.—London.



1591. Villa in the Warren, Ewhurst, A. T. BOLTON, Architect.



1482. Proposed Hotel and Motor Boat Club, Shoreham Beach, Sussex, W. H. SETH SMITH AND W. E. MONRO, Architects.



1635. Gorsewood, Hook Heath, Woking, CYRIL B. TUBBS AND ARTHUR A. MESSER, Architects.





1479. House at Desside, Cheshire, E. GUY DAWBER, Architect. (For Plans, see p. 43.)









1425. Crathorne Hall, Yorks, ERNEST GEORGE, A., AND A. B. YEATES, Architects.



1569. Cragwood, Windermere, FRANK B. DUNKERLEY, Architect. (For Plans, see p. 47.) Contractor: Arthur Jackson, Ambleside.







1665. Graythwaite Hale, FRANK B. DUNKERLEY, Architect.



Е





1644. A Country House, LESLIE MANSFIELD, Architect. (For Plans, see p. 52.)





 1452. House at Church Stretton, Salop, ERNEST NEWTON, Architect. (For Plans, s