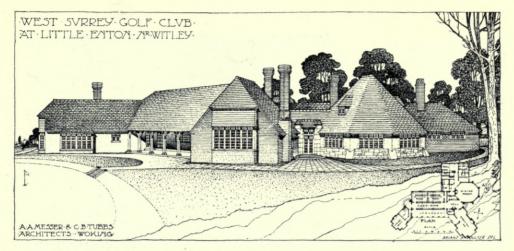

e Griffin Foundry Lta., Birmingham.



" The Gable House," King's Norton, Worcs., L. L. DUSSAULT, Architect. (For Plans, see p. 78.) Contractor.; W. Biskop, King's Heath, Birmingham. Architectural Review, 1910<sup>I</sup>.-England.





Architectural Review, 1910<sup>I</sup>.—England.





The Mount Worplesdon Golf Links, H. T. CHALCRAFT, Architect. Tiles, Sand-faced, Hand made: S. and E. Collier, Ltd., Reading.



House at Ashstead, Surrey, C. M. CRICKMER, Architect. (For Plans, see p. 78.) General Contractor: W. H. Brown, Leatherhead, Surrey.

Architectural Review, 1910<sup>1</sup>.-England.



Cottages at Bourne Orchard, Hertford, C. E. MALLOWS, Architect.



Village Hall, Merrow, S. F. BARTLEET, Architect. (For Plan, see p. 81.) Builders: Higlett and Hammond, Friary Works, Guildford.



West Surrey Golf Club, A. A. MESSER AND C. B. TUBBS, Architects. Contractors: Frank Milton and Sons, Witley, Surrey.



H



The Berkshire County Hall, Reading, WARWICK AND HALL, Architects. Contractor: E. C. Hughes, Wokingham.



Pritchard Jones Hall, North Wales University, HENRY T. HARE, Architeet. General Contractors: W. Thornton and Sons, 38, Wellington Road, Toxteth Park, Liverpool.



43 Great Portland Street, W., WILLIAM AND EDWARD HUNT, Architects. Stone Masonry and Internal Marble Work: Arthur Lee and Bros., Ltd., Hayes, Middlesex, and Bristol.

Architectural Review, 1910<sup>1</sup>.--England.



No. 93 Mortimer Street, W., WILLIAM AND EDWARD HUNT, Architects. All the Wrought Steel and Bronze Work by: Hatton and Co., 18 Bury Street, W.C. Stone Masonry and Internal Marble Work: