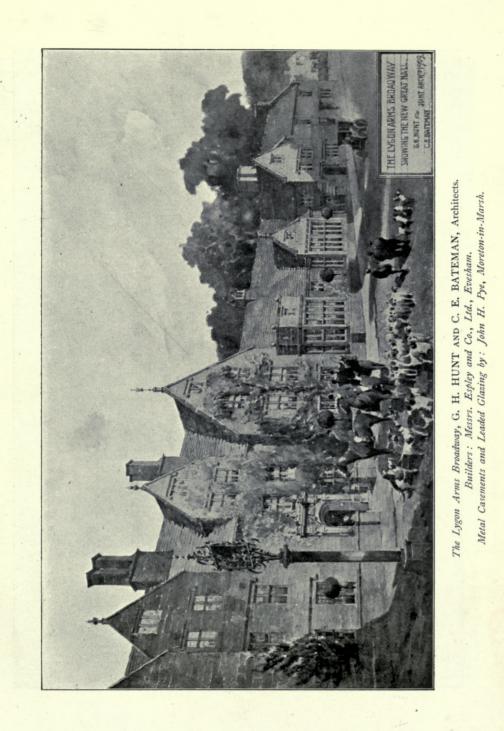

ICK AND HALL, Architects. Contractor: E. C. Hughes, Wokingham.



Pritchard Jones Hall, North Wales University, HENRY T. HARE, Architeet. General Contractors: W. Thornton and Sons, 38, Wellington Road, Toxteth Park, Liverpool.



43 Great Portland Street, W., WILLIAM AND EDWARD HUNT, Architects. Stone Masonry and Internal Marble Work: Arthur Lee and Bros., Ltd., Hayes, Middlesex, and Bristol.

Architectural Review, 1910<sup>1</sup>.--England.



No. 93 Mortimer Street, W., WILLIAM AND EDWARD HUNT, Architects. All the Wrought Steel and Bronze Work by: Hatton and Co., 18 Bury Street, W.C. Stone Masonry and Internal Marble Work: Arthur Lee and Bros., Ltd., Hayes, Middlesex, and Bristol.





Architectural Review, 1910<sup>1</sup>.-England.



"Snaithing Grange," A. F. WATSON, Architect.







### Architectural Review, 1910<sup>I</sup>.-England.

Architectural Review, 1910<sup>1</sup>.—England.



Fire Station, Moseley Road, for the City of Birmingham, ARTHUR HARRISON, Architect. (For Plans, see p. 11.)





Floors and Staircases of reinforced Concrete: Stuar's Granolithic Co., Ltd., 4 Fenchurch Street, E.C. Heating and Ventilation : James Cormack and Sons, Ltd., 36 Abercorn Street, Glasgow. Burslem Public Buildings, RUSSELL AND COOPER, Architects.

Architectural Review, 1910<sup>I</sup>.-England.





Architectural Review, 1910<sup>I</sup>.—England.

93

I:150.



New Banking Premises, Swansea, for the Metropolitan Bank, F. ADAMS SMITH, Architect.

13.



New Office Premises, Anglo-American Oil Co., Ltd., Queen Anne's Gate, S.W., ERNEST RUNTZ, Architect.

2.5



New Banking P