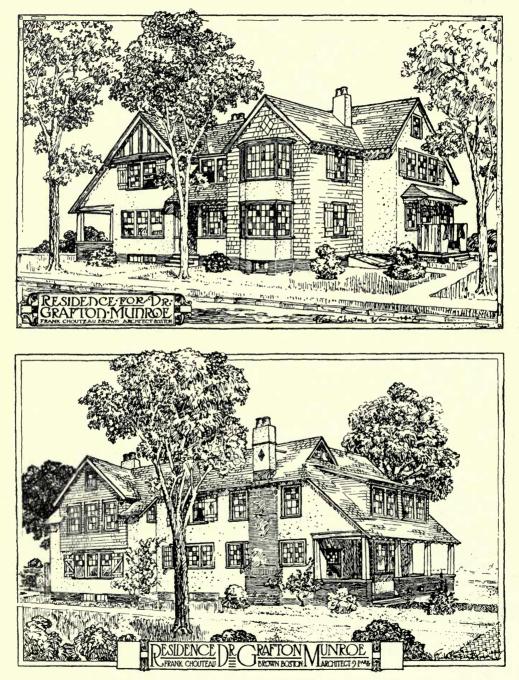

)



(See page 116.)





Saint Louis Public Library, GASS GILBERT, Architect. (For Plans, see p. 125.)





Mary Lewis Reception Hospital for the Treatment of Tuberculosis, Loomis Sanatorium, Loomis, N.Y. SCOPES AND FEUSTMANN, AND HENRY HEWITT, Architects. (For Plans, see p. 127.)



127



Memorial Continental Hall, Washington, D.C., E. P. CASEY AND A. D. SNEDEN, Joint Architects.

Continental Hall



Memorial Continental Hall, Washington, D.C., E. P. CASEY AND A. D. SNEDEN, Joint Architects.







Dwelling and Flat Building, WALTER BURLEY GRIFFIN, Architect,

1 10 A



Colgate University, Hamilton, N.Y., EDWARD L. TILTON, Architect.



Greyrocks Cottage, Rockport, Mass., FRANK CHOUTEAU BROWN, Architect.



135







House at Wollaston, Massachusetts, FRANK CHOUTEAU BROWN, Architect.



Residence for Dr. Grafton Munroe, FRANK CHOUTEAU BROWN, Architect.



Residence for Dr. Grafton Munroe, FRANK CHOUTEAU BROWN, Architect.

1 : 200.



House at Merion, Pa., D. KNICKERBACKER BOYD, Architect.



House at Merion, Pa., D. KNICKERBACKER BOYD, Architect.





Residence at Wayne for W. W. H., Esq., D. KNICKERBACKER BOYD, Architect.





Residence at Wayne for W. W. H., Esq., D. KNICKERBACKER BOYD, Architect.



Residence at Wayne, Pa., for H. J. J., Esq., D. KNICKERBACKER BOYD, Architect.



Residence at Wayne, Pa., for H. J. J., Esq., D. KNICKERBACKER BOYD, Architect.



Residence at Wayne, Pa., for H. J. J. Esq., D. KNICKERBACKER BOYD, Architect.



Residence at Wayne, Pa., for I. W. C., Esq., D. KNICKERBACKER BOYD, Architect.



Residence at Wayne, Pa., for I. W. C., Esq., D.