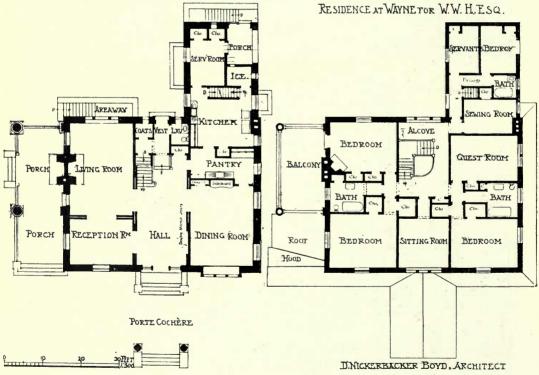

see p. 127.)



127



Memorial Continental Hall, Washington, D.C., E. P. CASEY AND A. D. SNEDEN, Joint Architects.

Continental Hall



Memorial Continental Hall, Washington, D.C., E. P. CASEY AND A. D. SNEDEN, Joint Architects.







Dwelling and Flat Building, WALTER BURLEY GRIFFIN, Architect,

1 10 A



Colgate University, Hamilton, N.Y., EDWARD L. TILTON, Architect.



Greyrocks Cottage, Rockport, Mass., FRANK CHOUTEAU BROWN, Architect.



135







House at Wollaston, Massachusetts, FRANK CHOUTEAU BROWN, Architect.



Residence for Dr. Grafton Munroe, FRANK CHOUTEAU BROWN, Architect.



Residence for Dr. Grafton Munroe, FRANK CHOUTEAU BROWN, Architect.

1 : 200.



House at Merion, Pa., D. KNICKERBACKER BOYD, Architect.



House at Merion, Pa., D. KNICKERBACKER BOYD, Architect.





Residence at Wayne for W. W. H., Esq., D. KNICKERBACKER BOYD, Architect.





Residence at Wayne for W. W. H., Esq., D. KNICKERBACKER BOYD, Architect.



Residence at Wayne, Pa., for H. J. J., Esq., D. KNICKERBACKER BOYD, Architect.



Residence at Wayne, Pa., for H. J. J., Esq., D. KNICKERBACKER BOYD, Architect.



Residence at Wayne, Pa., for H. J. J. Esq., D. KNICKERBACKER BOYD, Architect.



Residence at Wayne, Pa., for I. W. C., Esq., D. KNICKERBACKER BOYD, Architect.



Residence at Wayne, Pa., for I. W. C., Esq., D. KNICKERBACKER BOYD, Architect.



Residence at Overbrook, Pa., D. KNICKERBACKER BOYD, Architect.



HEACOCK HOKANSON, ARCHITECTS.

Residence, E. C. Rossmässler, HEACOCK AND HOKANSON, Architects.



Residence at Ogontz, Pa., BAILY AND BASSETT, Architects.



Double Hous