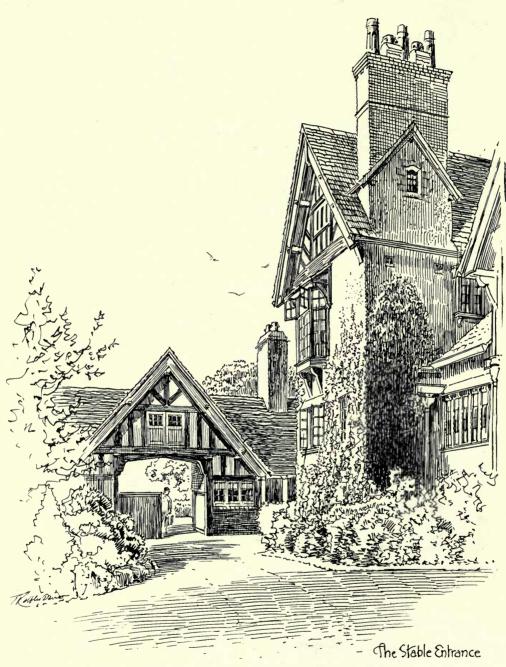

Glos. Iron Casements: George Farmiloe and Sons, Ltd., 34 St. John Street, West Smithfield, E.C. 1651. The Manor House, Nolgrove, Gloncestershire, ANDREW N. PRENTICE, Architect.

Academy Architecture, 1910<sup>1</sup>.—London.



1591. Villa in the Warren, Ewhurst, A. T. BOLTON, Architect.



1482. Proposed Hotel and Motor Boat Club, Shoreham Beach, Sussex, W. H. SETH SMITH AND W. E. MONRO, Architects.



1635. Gorsewood, Hook Heath, Woking, CYRIL B. TUBBS AND ARTHUR A. MESSER, Architects.





1479. House at Desside, Cheshire, E. GUY DAWBER, Architect. (For Plans, see p. 43.)









1425. Crathorne Hall, Yorks, ERNEST GEORGE, A., AND A. B. YEATES, Architects.



1569. Cragwood, Windermere, FRANK B. DUNKERLEY, Architect. (For Plans, see p. 47.) Contractor: Arthur Jackson, Ambleside.







1665. Graythwaite Hale, FRANK B. DUNKERLEY, Architect.



Е





1644. A Country House, LESLIE MANSFIELD, Architect. (For Plans, see p. 52.)





 1452. House at Church Stretton, Salop, ERNEST NEWTON, Architect. (For Plans, see p. 52.)
 Builders: Treasure and Son, Ltd., London and Shrewsbury. Electric Light: Lea, Son and Co., Ltd., Shrewsbury.







House at Broxbourne, Herts, GEOFFRY LUCAS, Architect. (For Plans, see p. 54.) Heating and Hot Water Subply: F. Edwards and Son, 8 Great Marlborough Street, London, W.



1611. No. 84 Harley Street, CLAUDE W. FERRIER, Architect. Contractors; Higgs and Hill, Ltd., Crown Works, South Lambeth Road, S.W.

1.4

# Chance Brothers & Co.

Limited.

Glass Works,

Near BIRMINGHAM.

Manufacturers of <u>WINDOW GLASS</u> of all descriptions, Sheet Glass,