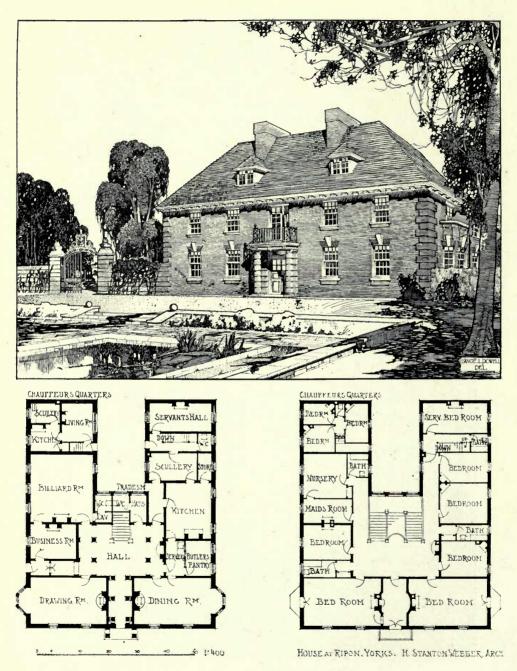

S. FLEMING, Architect.



1617. Chemical Laboratories, HART AND WATERHOUSE, Architects. Electric Lighting: Rowlings Bros., Ltd., 82 Gloucester Road, S.W.





House at Missenden, Bucks, ERNEST G. THEAKSTON, Architect. (For Plans, see p. 34.)



1446. New Library, Lincoln College, Oxford, READ AND MACDONALD, Architects. (For Plans, see p. 12.) Builders: J. Parnell and Son, Oliver Street, Rugby.



1652. East Weald, Hampstead, H. V. ASHLEY AND WINTON NEWMAN, Architects.







1664. " Wildshaw," Limpsfield, ARTHUR KEEN, Architect. Builders ; J. Brazier and Son, Limpsfield, Surrey.



1575. House and Garden at Sunningdale, CHARLES E. MALLOWS, Architect.





1573. The Pryors, Hampstead, HART AND WATERHOUSE, Architects. Contractor; L. E. Hookway, Beauford Mansions, Beauford Street, Chelsea.







<sup>1485.</sup> Ardenrun Place, ERNEST NEWTON, Architect. Iron Railings, Gates, Balconies, etc.; The Bromsgrove Guild, Birmingham.





33

D





1484. Stoatley Hall, Haslemere, READ AND MACDONALD, Architects. Builders: J. Parnell and Son, Oliver Street, Nugly.

D 2

Academy Architecture, 1910<sup>I</sup>.-London.



Group of Cottages on the Hampstead Garden Suburb. (For Plans, see p. 33.)



1418. Two Houses on the Hampstead Garden Suburb, HERBERT A. WELCH, Architect. (For Plans, see p. 12.) Builders; The Carshalton District Development Co., Ltd.



1587. House at Worplesdon Hill, Surrey, W. H. HARRISON, Architect. Contractors: Drowley and Co., Chertsey Road, Woking.



1577. Proposed House near Godalming, Surrey, GEOFFRY LUCAS, Architect. (For Plans, see p. 54.)





Contractors: