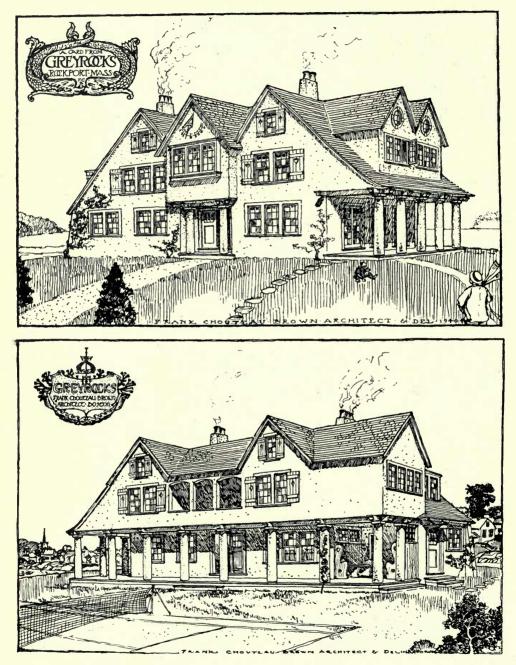

kten.



# ARCHITECTURAL REVIEW 1910<sup>1</sup>.

#### AMERICA.



GROSVENOR ATTERBURY AND JOHN ALMY TOMPKINS, Architects. (For Plans, see opposite page.)



(See page 116.)





Saint Louis Public Library, GASS GILBERT, Architect. (For Plans, see p. 125.)





Mary Lewis Reception Hospital for the Treatment of Tuberculosis, Loomis Sanatorium, Loomis, N.Y. SCOPES AND FEUSTMANN, AND HENRY HEWITT, Architects. (For Plans, see p. 127.)



127



Memorial Continental Hall, Washington, D.C., E. P. CASEY AND A. D. SNEDEN, Joint Architects.

Continental Hall



Memorial Continental Hall, Washington, D.C., E. P. CASEY AND A. D. SNEDEN, Joint Architects.







Dwelling and Flat Building, WALTER BURLEY GRIFFIN, Architect,

1 10 A



Colgate University, Hamilton, N.Y., EDWARD L. TILTON, Architect.



Greyrocks Cottage, Rockport, Mass., FRANK CHOUTEAU BROWN, Architect.



135







House at Wollaston, Massachusetts, FRANK CHOUTEAU BROWN, Architect.



Residence for Dr. Grafton Munroe, FRANK CHOUTEAU BROWN, Architect.



Residence for Dr. Grafton Munroe, FRANK CHOUTEAU BROWN, Architect.

1 : 200.



House at Merion, Pa., D. KNICKERBACKER BOYD, Architect.



House at Merion, Pa., D. KNICKERBACKER BOYD, Architect.





Residence at Wayne for W. W. H., Esq., D. KNICKERBACKER BOYD, Architect.





Residence at Wayne for W. W. H., Esq., D. KNICKERBACKER BOYD, Architect.



Residence at Wayne, Pa., for H. J. J., Esq., D. KNICKERBACKER BOYD, Architect.



Residence at Wayne, Pa., for H. J. J., Esq., D. KNICKERBACKER BOYD, Architect.



Residence at Wayne, Pa., for H. J. J. Esq., D. KNICKERBA