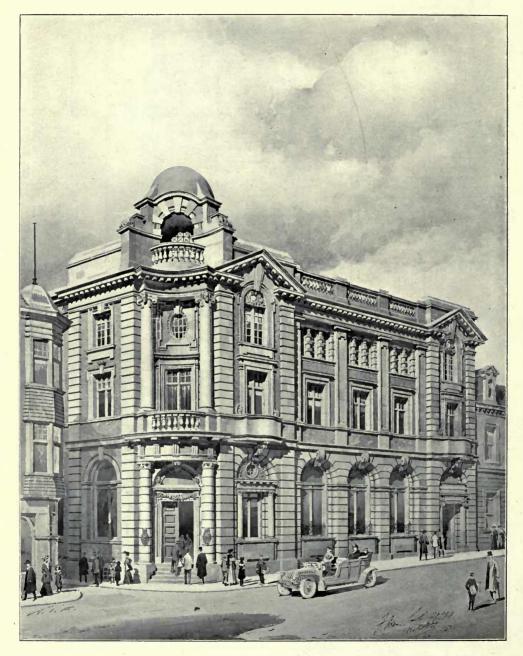

FINE ART DECORATORS. Work carried out under Architects.

# WESSRS. 30 BAKER STREET, PORTMAN SQUARE, W.

Wall Papers, Printed and Woven Stuffs for Wall Hangings.

MATERIALS for the FURNITURE of CHURCHES and HOUSES. EMBROIDERY & TEXTILE FABRICS.

VESTMENTS, FRONTALS, and . . BANNERS.