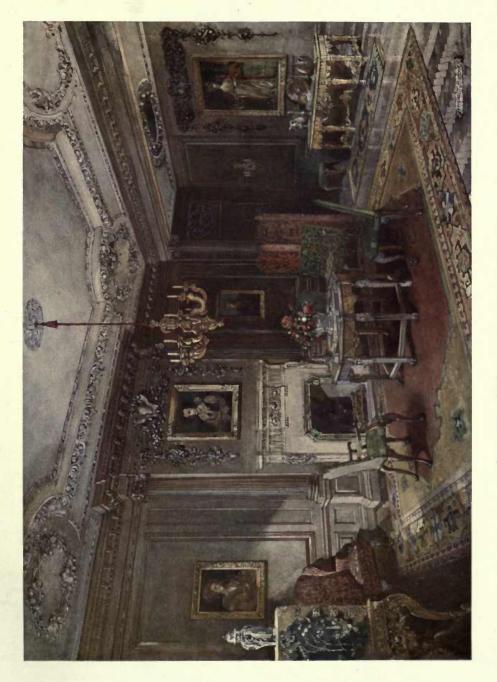

FINE ART DECORATORS. Work carried out under Architects.

# WESSRS. 30 BAKER STREET, PORTMAN SQUARE, W.

Wall Papers, Printed and Woven Stuffs for Wall Hangings.

MATERIALS for the FURNITURE of CHURCHES and HOUSES. EMBROIDERY & TEXTILE FABRICS.

VESTMENTS, FRONTALS, and . . BANNERS.

DAMASK SILKS, STAMPED and . . PLAIN VELVETS. WOVEN STUFFS for HANGINGS. ALTAR LINEN.

CROSSES, CANDLESTICKS, BRASS and WOOD LECTERNS, and ALTAR VESSELS.

EMBROIDERY done under careful supervision, and also prepared for LADIES' OWN WORKING.

Special pains taken to secure Beauty of Colour.

All Articles from Designs of G. F. BODLEY, Esq., R.A.; G. GILBERT SCOTT, Esq., F.S.A.; and T. GARNER, Esq.