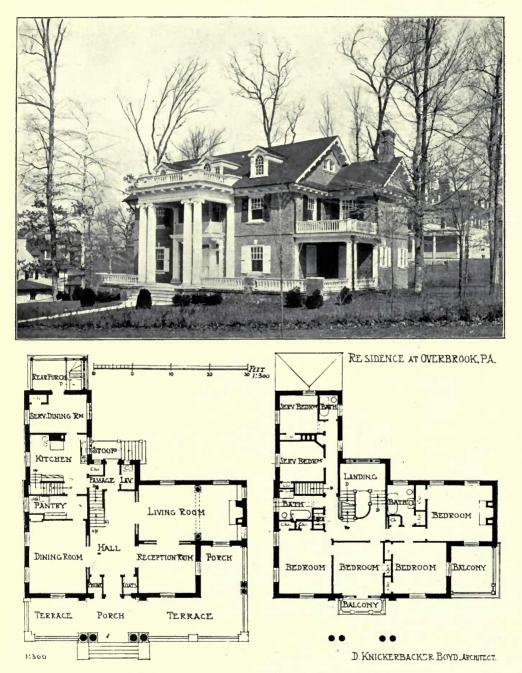

e, FRANK CHOUTEAU BROWN, Architect.



Residence for Dr. Grafton Munroe, FRANK CHOUTEAU BROWN, Architect.

1 : 200.



House at Merion, Pa., D. KNICKERBACKER BOYD, Architect.



House at Merion, Pa., D. KNICKERBACKER BOYD, Architect.





Residence at Wayne for W. W. H., Esq., D. KNICKERBACKER BOYD, Architect.





Residence at Wayne for W. W. H., Esq., D. KNICKERBACKER BOYD, Architect.



Residence at Wayne, Pa., for H. J. J., Esq., D. KNICKERBACKER BOYD, Architect.



Residence at Wayne, Pa., for H. J. J., Esq., D. KNICKERBACKER BOYD, Architect.



Residence at Wayne, Pa., for H. J. J. Esq., D. KNICKERBACKER BOYD, Architect.



Residence at Wayne, Pa., for I. W. C., Esq., D. KNICKERBACKER BOYD, Architect.



Residence at Wayne, Pa., for I. W. C., Esq., D. KNICKERBACKER BOYD, Architect.



Residence at Overbrook, Pa., D. KNICKERBACKER BOYD, Architect.



HEACOCK HOKANSON, ARCHITECTS.

Residence, E. C. Rossmässler, HEACOCK AND HOKANSON, Architects.



Residence at Ogontz, Pa., BAILY AND BASSETT, Architects.



Double House at Overbrook, Pa., D. KNICKERBACKER BOYD, Architect.



Residence at Port Washington, TROWBRIDGE AND ACKERMAN, Architects.





Residence at Berwyn, Pa., D. KNICKERBACKER BOYD, Architect.





Residence at Ardmore for W. B. M., Esq., HEACOCK AND HOKANSON, Architects.



Residence at Wynnewood, Pa., D. KNICKERBACKER BOYD, Architect.



Residence at Ardmore, BAILY AND BASSETT, Architects.





Residence at Ardmore, BAILY AND BASSETT, Architects. (For Plans, see p. 155.)





Stables at Ardmore, BAILY AND BASSETT, Architects.



House in Overbrook, W. S. AND