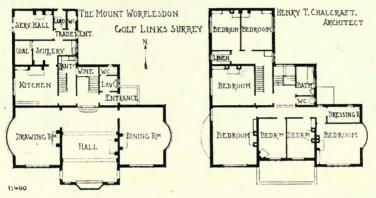

Hall. PERCIVAL T. HILDESLEY, Artist.



# ARCHITECTURAL REVIEW 1910'. ENGLAND.



Cottage at Totteridge Park, R. ATKINSON, Architect. General Contractors : Messrs. Mills and Daniells, Priory Road, Hornsey, N.





"Arden Close," Tamworth in Arden, War., L. L. DUSSAULT, Architect. Leaded Lights and Iron Casements: Harvey and Ashby, 49 John Bright St., Birmingham.

Architectural Review, 1910<sup>1</sup>.—England.



The Hall and Living Room, Arden Close, L. L. DUSSAULT, Architect. Grates and Mantelpieces: The Griffin Foundry Lta., Birmingham.



" The Gable House," King's Norton, Worcs., L. L. DUSSAULT, Architect. (For Plans, see p. 78.) Contractor.; W. Biskop, King's Heath, Birmingham. Architectural Review, 1910<sup>I</sup>.-England.





Architectural Review, 1910<sup>I</sup>.—England.





The Mount Worplesdon Golf Links, H. T. CHALCRAFT, Architect. Tiles, Sand-faced, Hand made: S. and E. Collier, Ltd., Reading.



House at Ashstead, Surrey, C. M. CRICKMER, Architect. (For Plans, see p. 78.) General Contractor: W. H. Brown, Leatherhead, Surrey.

Architectural Review, 1910<sup>1</sup>.-England.



Cottages at Bourne Orchard, Hertford, C. E. MALLOWS, Architect.



Village Hall, Merrow, S. F. BARTLEET, Architect. (For Plan, see p. 81.) Builders: Higlett and Hammond, Friary Works, Guildford.



West Surrey Golf Club, A. A. MESSER AND C. B. TUBBS, Architects. Contractors: Frank Milton and Sons, Witley, Surrey.



H



The Berkshire County Hall, Reading, WARWICK AND HALL, Architects. Contractor: E. C. Hughes, Wokingham.



Pritchard Jones Hall, North Wales University, HENRY T. H