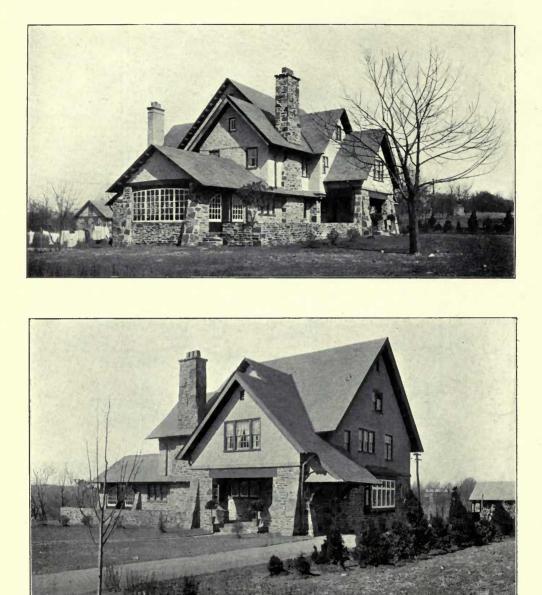

atment of Tuberculosis, Loomis Sanatorium, Loomis, N.Y. SCOPES AND FEUSTMANN, AND HENRY HEWITT, Architects. (For Plans, see p. 127.)



127



Memorial Continental Hall, Washington, D.C., E. P. CASEY AND A. D. SNEDEN, Joint Architects.

Continental Hall



Memorial Continental Hall, Washington, D.C., E. P. CASEY AND A. D. SNEDEN, Joint Architects.







Dwelling and Flat Building, WALTER BURLEY GRIFFIN, Architect,

1 10 A



Colgate University, Hamilton, N.Y., EDWARD L. TILTON, Architect.



Greyrocks Cottage, Rockport, Mass., FRANK CHOUTEAU BROWN, Architect.



135







House at Wollaston, Massachusetts, FRANK CHOUTEAU BROWN, Architect.



Residence for Dr. Grafton Munroe, FRANK CHOUTEAU BROWN, Architect.



Residence for Dr. Grafton Munroe, FRANK CHOUTEAU BROWN, Architect.

1 : 200.



House at Merion, Pa., D. KNICKERBACKER BOYD, Architect.



House at Merion, Pa., D. KNICKERBACKER BOYD, Architect.





Residence at Wayne for W. W. H., Esq., D. KNICKERBACKER BOYD, Architect.





Residence at Wayne for W. W. H., Esq., D. KNICKERBACKER BOYD, Architect.



Residence at Wayne, Pa., for H. J. J., Esq., D. KNICKERBACKER BOYD, Architect.



Residence at Wayne, Pa., for H. J. J., Esq., D. KNICKERBACKER BOYD, Architect.



Residence at Wayne, Pa., for H. J. J. Esq., D. KNICKERBACKER BOYD, Architect.



Residence at Wayne, Pa., for I. W. C., Esq., D. KNICKERBACKER BOYD, Architect.



Residence at Wayne, Pa., for I. W. C., Esq., D. KNICKERBACKER BOYD, Architect.



Residence at Overbrook, Pa., D. KNICKERBACKER BOYD, Architect.



HEACOCK HOKANSON, ARCHITECTS.

Residence, E. C. R