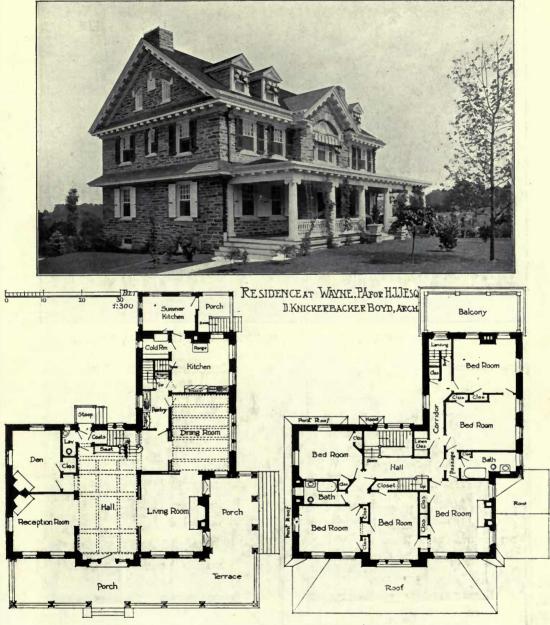

Dwelling and Flat Building, WALTER BURLEY GRIFFIN, Architect,

1 10 A



Colgate University, Hamilton, N.Y., EDWARD L. TILTON, Architect.



Greyrocks Cottage, Rockport, Mass., FRANK CHOUTEAU BROWN, Architect.



135







House at Wollaston, Massachusetts, FRANK CHOUTEAU BROWN, Architect.



Residence for Dr. Grafton Munroe, FRANK CHOUTEAU BROWN, Architect.



Residence for Dr. Grafton Munroe, FRANK CHOUTEAU BROWN, Architect.

1 : 200.



House at Merion, Pa., D. KNICKERBACKER BOYD, Architect.



House at Merion, Pa., D. KNICKERBACKER BOYD, Architect.





Residence at Wayne for W. W. H., Esq., D. KNICKERBACKER BOYD, Architect.





Residence at Wayne for W. W. H., Esq., D. KNICKERBACKER BOYD, Architect.



Residence at Wayne, Pa., for H. J. J., Esq., D. KNICKERBACKER BOYD, Architect.



Residence at Wayne, Pa., for H. J. J., Esq., D. KNICKERBACKER BOYD, Architect.



Residence at Wayne, Pa., for H. J. J. Esq., D. KNICKERBACKER BOYD, Architect.



Residence at Wayne, Pa., for I. W. C., Esq., D. KNICKERBACKER BOYD, Architect.



Residence at Wayne, Pa., for I. W. C., Esq., D. KNICKERBACKER BOYD, Architect.



Residence at Overbrook, Pa., D. KNICKERBACKER BOYD, Architect.



HEACOCK HOKANSON, ARCHITECTS.

Residence, E. C. Rossmässler, HEACOCK AND HOKANSON, Architects.



Residence at Ogontz, Pa., BAILY AND BASSETT, Architects.



Double House at Overbrook, Pa., D. KNICKERBACKER BOYD, Architect.



Residence at Port Washington, TROWBRIDGE AND ACKERMAN, Architects.





Residence at Berwyn, Pa., D. KNICKERBACKER BOYD, Architect.





Residence at Ardmore for W. B. M., Esq.,