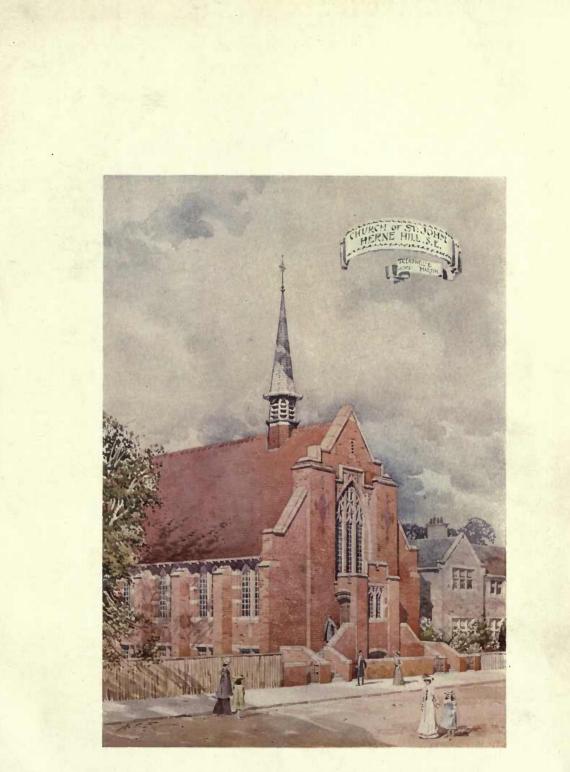

ines).

WAYGOOD LIFTS ON R.M.S. "MAURETANIA." In making enquiries at Advertisers, please refer to this publication. ix

# TREDEGAR & CO.,

**ELECTRIC** 



Installations, Radiators, Telephones,

Bells,

Etc.

GOLD MEDAL, IMPERIAL INTERNATIONAL EXHIBITION, LONDON, 1909.

A "TREDEGAR" BRACKET. Finished White and Gilt.



A "TREDEGAR" BRACKET. Fumed Oak.

### SPECIALISTS IN WOOD FITTINGS.

Catalogues and Illustrated Booklets Free.

"Their Fittings are delightful."-THE BYSTANDER.

"Particularly original and artistic in design."-THE GUARDIAN.

"There are few Firms able to equal the excellent workmanship that characterise the Fittings of Tredegar & Co."—THE TATLER.



(Opposite the Army & Navy Stores),

#### AND AT ST. ALBANS, HERTS.

Telegrams: "UTILITY, LONDON."

Telephone: WESTMINSTER 5907.



Church of St. John, Herne Hill. TREADWELL & MARTIN, Architects.



## ACADEMY ARCHITECTURE 1910<sup>1</sup>



1558. St. David's Church, Bathgate, J. GRAHAM FAIRLEY, Architect. Masons; W. Roberts and Sons, Bathgate.

Academy Architecture, 1910<sup>1</sup>.—London.



1657. Brisbane Cathedral: Interior, looking east, FRANK L. PEARSON, Architect.

Academy Architecture, 1910<sup>1</sup>.—London.



1522. School Chapel, North Eastern County School, Barnard Castle, WILLIAM D. CARÖE, Architect.

Academy Architecture, 1910<sup>I</sup>.—London.



1545. Holy Trinity Church, Kingsway, JOHN BELCHER, R.A., Architect. Builders: Godson and Sons, Pembroke Works, Kilburn Lane, N.W.

Academy Architecture, 1910<sup>1</sup>.-London.



1528. Hill Church, Sutton Coldfield, C. E. BATEMAN, Architect. Wood an