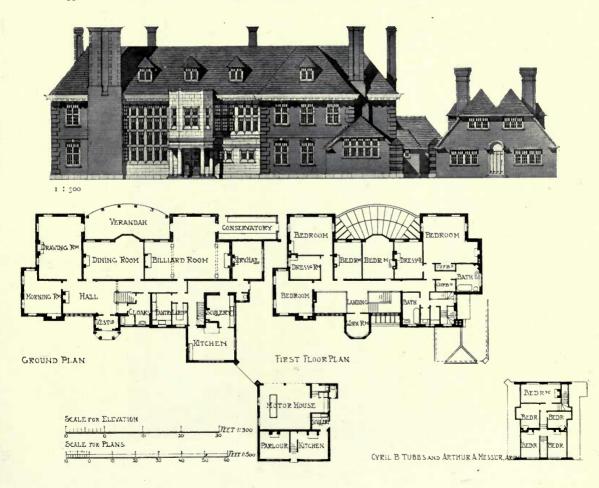

lopment Co., Ltd.



1587. House at Worplesdon Hill, Surrey, W. H. HARRISON, Architect. Contractors: Drowley and Co., Chertsey Road, Woking.



1577. Proposed House near Godalming, Surrey, GEOFFRY LUCAS, Architect. (For Plans, see p. 54.)





Contractors: Saunders and Sons, Ltd., Ashcroft, Cirencester, Glos. Iron Casements: George Farmiloe and Sons, Ltd., 34 St. John Street, West Smithfield, E.C. 1651. The Manor House, Nolgrove, Gloncestershire, ANDREW N. PRENTICE, Architect.

Academy Architecture, 1910<sup>1</sup>.—London.



1591. Villa in the Warren, Ewhurst, A. T. BOLTON, Architect.



1482. Proposed Hotel and Motor Boat Club, Shoreham Beach, Sussex, W. H. SETH SMITH AND W. E. MONRO, Architects.



1635. Gorsewood, Hook Heath, Woking, CYRIL B. TUBBS AND ARTHUR A. MESSER, Architects.





1479. House at Desside, Cheshire, E. GUY DAWBER, Architect. (For Plans, see p. 43.)









1425. Crathorne Hall, Yorks, ERNEST GEORGE, A., AND A. B. YEATES, Architects.



1569. Cragwood, Windermere, FRANK B. DUNKERLEY, Architect. (For Plans, see p. 47.) Contractor: Arthur Jackson, Ambleside.







1665. Graythwaite Hale, FRANK B. DUNKERLEY, Architect.



Е





1644. A Country House, LESLIE MANSFIELD, Architect. (For Plans, see p. 52.)





 1452. House at Church Stretton, Salop, ERNEST NEWTON, Architect. (For Plans, see p. 52.)
 Builders: Treasure and Son, Ltd., London and Shrewsbury. Electric Light: Lea, Son and Co., Ltd., Shrewsbury.







House at Broxbourne, Herts, GEOFFRY LUCAS, Architect. (For Plans, see p. 54.) Heating and Hot Water Subply: F. Edwards and Son, 8 Great Marl