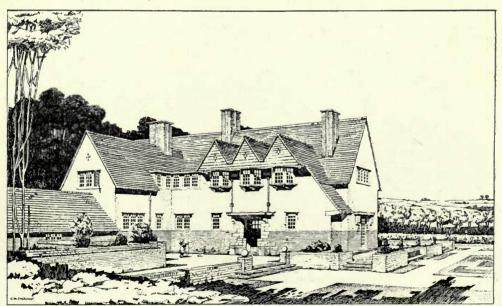

tect. General Contractors : Messrs. Mills and Daniells, Priory Road, Hornsey, N.





"Arden Close," Tamworth in Arden, War., L. L. DUSSAULT, Architect. Leaded Lights and Iron Casements: Harvey and Ashby, 49 John Bright St., Birmingham.

Architectural Review, 1910<sup>1</sup>.—England.



The Hall and Living Room, Arden Close, L. L. DUSSAULT, Architect. Grates and Mantelpieces: The Griffin Foundry Lta., Birmingham.



" The Gable House," King's Norton, Worcs., L. L. DUSSAULT, Architect. (For Plans, see p. 78.) Contractor.; W. Biskop, King's Heath, Birmingham. Architectural Review, 1910<sup>I</sup>.-England.





Architectural Review, 1910<sup>I</sup>.—England.





The Mount Worplesdon Golf Links, H. T. CHALCRAFT, Architect. Tiles, Sand-faced, Hand made: S. and E. Collier, Ltd., Reading.



House at Ashstead, Surrey, C. M. CRICKMER, Architect. (For Plans, see p. 78.) General Contractor: W. H. Brown, Leatherhead, Surrey.

Architectural Review, 1910<sup>1</sup>.-England.



Cottages at Bourne Orchard, Hertford, C. E. MALLOWS, Architect.



Village Hall, Merrow, S. F. BARTLEET, Architect. (For Plan, see p. 81.) Builders: Higlett and Hammond, Friary Works, Guildford.



West Surrey Golf Club, A. A. MESSER AND C. B. TUBBS, Architects. Contractors: Frank Milton and Sons, Witley, Surrey.



H



The Berkshire County Hall, Reading, WARWICK AND HALL, Architects. Contractor: E. C. Hughes, Wokingham.



Pritchard Jones Hall, North Wales University, HENRY T. HARE, Architeet. General Contractors: W. Thornton and Sons, 38, Wellington Road, Toxteth Park, Liverpool.



43 Great Portland St