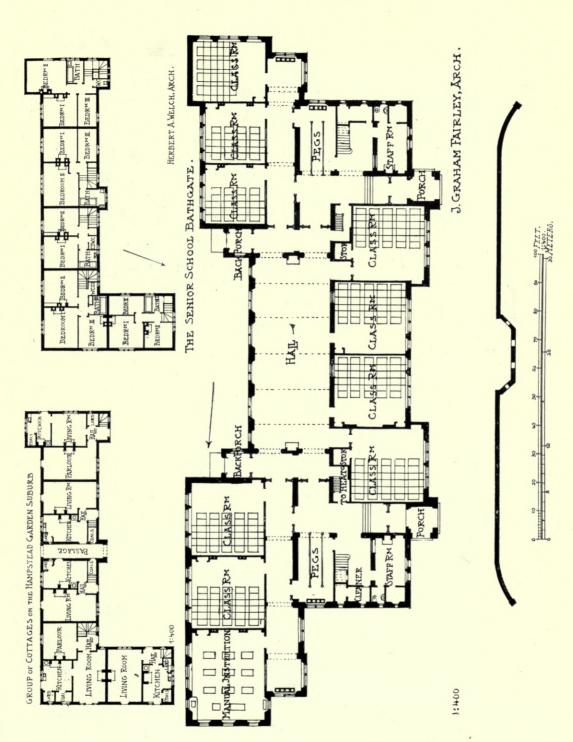

er Road, S.W.





House at Missenden, Bucks, ERNEST G. THEAKSTON, Architect. (For Plans, see p. 34.)



1446. New Library, Lincoln College, Oxford, READ AND MACDONALD, Architects. (For Plans, see p. 12.) Builders: J. Parnell and Son, Oliver Street, Rugby.



1652. East Weald, Hampstead, H. V. ASHLEY AND WINTON NEWMAN, Architects.







1664. " Wildshaw," Limpsfield, ARTHUR KEEN, Architect. Builders ; J. Brazier and Son, Limpsfield, Surrey.



1575. House and Garden at Sunningdale, CHARLES E. MALLOWS, Architect.





1573. The Pryors, Hampstead, HART AND WATERHOUSE, Architects. Contractor; L. E. Hookway, Beauford Mansions, Beauford Street, Chelsea.







<sup>1485.</sup> Ardenrun Place, ERNEST NEWTON, Architect. Iron Railings, Gates, Balconies, etc.; The Bromsgrove Guild, Birmingham.





33

D





1484. Stoatley Hall, Haslemere, READ AND MACDONALD, Architects. Builders: J. Parnell and Son, Oliver Street, Nugly.

D 2

Academy Architecture, 1910<sup>I</sup>.-London.



Group of Cottages on the Hampstead Garden Suburb. (For Plans, see p. 33.)



1418. Two Houses on the Hampstead Garden Suburb, HERBERT A. WELCH, Architect. (For Plans, see p. 12.) Builders; The Carshalton District Development Co., Ltd.



1587. House at Worplesdon Hill, Surrey, W. H. HARRISON, Architect. Contractors: Drowley and Co., Chertsey Road, Woking.



1577. Proposed House near Godalming, Surrey, GEOFFRY LUCAS, Architect. (For Plans, see p. 54.)





Contractors: Saunders and Sons, Ltd., Ashcroft, Cirencester, Glos. Iron Casements: George Farmiloe and Sons, Ltd., 34 St. John Street, West Smithfield, E