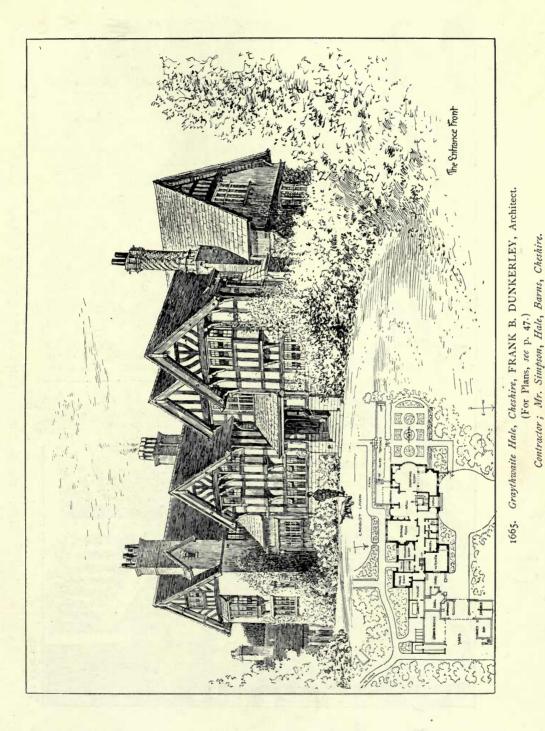

t. John Street, West Smithfield, E.C. 1651. The Manor House, Nolgrove, Gloncestershire, ANDREW N. PRENTICE, Architect.

Academy Architecture, 1910<sup>1</sup>.—London.



1591. Villa in the Warren, Ewhurst, A. T. BOLTON, Architect.



1482. Proposed Hotel and Motor Boat Club, Shoreham Beach, Sussex, W. H. SETH SMITH AND W. E. MONRO, Architects.



1635. Gorsewood, Hook Heath, Woking, CYRIL B. TUBBS AND ARTHUR A. MESSER, Architects.





1479. House at Desside, Cheshire, E. GUY DAWBER, Architect. (For Plans, see p. 43.)









1425. Crathorne Hall, Yorks, ERNEST GEORGE, A., AND A. B. YEATES, Architects.



1569. Cragwood, Windermere, FRANK B. DUNKERLEY, Architect. (For Plans, see p. 47.) Contractor: Arthur Jackson, Ambleside.







1665. Graythwaite Hale, FRANK B. DUNKERLEY, Architect.



Е





1644. A Country House, LESLIE MANSFIELD, Architect. (For Plans, see p. 52.)





 1452. House at Church Stretton, Salop, ERNEST NEWTON, Architect. (For Plans, see p. 52.)
 Builders: Treasure and Son, Ltd., London and Shrewsbury. Electric Light: Lea, Son and Co., Ltd., Shrewsbury.







House at Broxbourne, Herts, GEOFFRY LUCAS, Architect. (For Plans, see p. 54.) Heating and Hot Water Subply: F. Edwards and Son, 8 Great Marlborough Street, London, W.



1611. No. 84 Harley Street, CLAUDE W. FERRIER, Architect. Contractors; Higgs and Hill, Ltd., Crown Works, South Lambeth Road, S.W.

1.4

# Chance Brothers & Co.

Limited.

Glass Works,

Near BIRMINGHAM.

Manufacturers of <u>WINDOW GLASS</u> of all descriptions, Sheet Glass, Plain Rolled and Rough Cast Plate, Muffled Glass.

# FIGUR