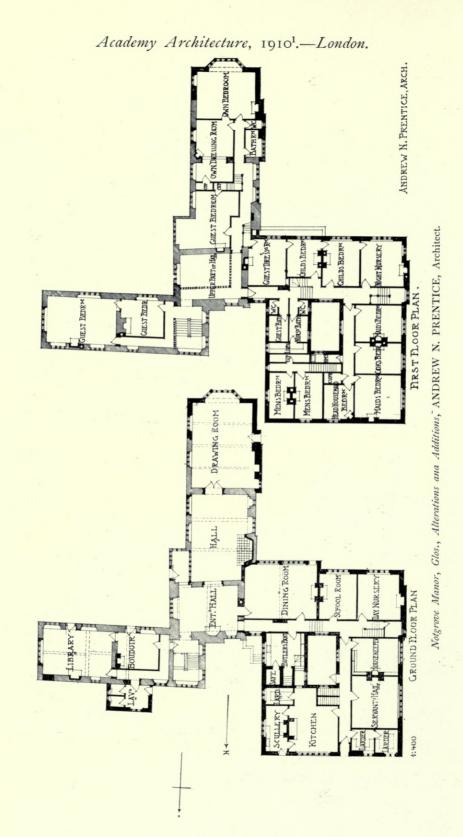

reet, Chelsea.







<sup>1485.</sup> Ardenrun Place, ERNEST NEWTON, Architect. Iron Railings, Gates, Balconies, etc.; The Bromsgrove Guild, Birmingham.





33

D





1484. Stoatley Hall, Haslemere, READ AND MACDONALD, Architects. Builders: J. Parnell and Son, Oliver Street, Nugly.

D 2

Academy Architecture, 1910<sup>I</sup>.-London.



Group of Cottages on the Hampstead Garden Suburb. (For Plans, see p. 33.)



1418. Two Houses on the Hampstead Garden Suburb, HERBERT A. WELCH, Architect. (For Plans, see p. 12.) Builders; The Carshalton District Development Co., Ltd.



1587. House at Worplesdon Hill, Surrey, W. H. HARRISON, Architect. Contractors: Drowley and Co., Chertsey Road, Woking.



1577. Proposed House near Godalming, Surrey, GEOFFRY LUCAS, Architect. (For Plans, see p. 54.)





Contractors: Saunders and Sons, Ltd., Ashcroft, Cirencester, Glos. Iron Casements: George Farmiloe and Sons, Ltd., 34 St. John Street, West Smithfield, E.C. 1651. The Manor House, Nolgrove, Gloncestershire, ANDREW N. PRENTICE, Architect.

Academy Architecture, 1910<sup>1</sup>.—London.



1591. Villa in the Warren, Ewhurst, A. T. BOLTON, Architect.



1482. Proposed Hotel and Motor Boat Club, Shoreham Beach, Sussex, W. H. SETH SMITH AND W. E. MONRO, Architects.



1635. Gorsewood, Hook Heath, Woking, CYRIL B. TUBBS AND ARTHUR A. MESSER, Architects.





1479. House at Desside, Cheshire, E. GUY DAWBER, Architect. (For Plans, see p. 43.)









1425. Crathorne Hall, Yorks, ERNEST GEORGE, A., AND A. B. YEATES, Architects.



1569. Cragwood, Windermere, FRANK B. DUNKERLEY, Architect. (Fo