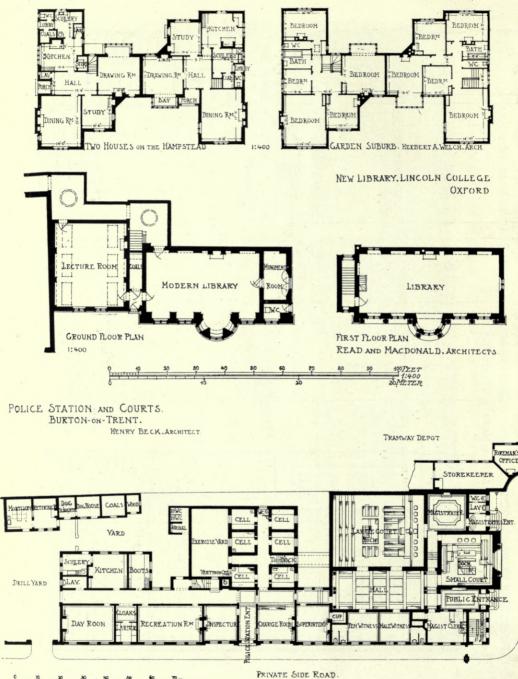

E. BATEMAN, Architect. Wood and Stone Carving; Naylor and Son, Balfour Street, Birmingham.

Academy Architecture, 1910<sup>1</sup>.—London.



Academy Architecture, 1910<sup>I</sup>.—London.



1655. University of South Wales and Monmouthshire: Memorial Research Laboratory, W. D. CARÖR, Architect. Contractors; E. Thrner and Sons, Cardiff.



Club House for the Independent Labour Party. (For Plans, see p. 78.)



1506. Design for a Church, EDGAR WOOD, Architect.

Academy Architecture, 1910<sup>I</sup>.—London.



1421. Refuge Assurance Co., Manchester: The Courtyard, PAUL WATERHOUSE, Architect. Eggshell Glazed Terra Cotta: Alfred Whitehead, 35 and 36 Prudential Buildings, Park Row, Leeds.



Academy Architecture, 1910<sup>1</sup>.—London.



Academy Architecture, 1910<sup>I</sup>.—London.







Glazed Bricks: James Woodward, Ltd., Swadlincote.

Academy Architecture, 1910<sup>1</sup>.-London



14





1435. Public Hall, Llanelly, H. P. BURKE DOWNING, Architect.

#### Academy Architecture, 1910<sup>I</sup>.—London.



1567. New Building for the Zoological Society of London, Regent's Park, JOHN BELCHER, R.A., Architect. Builders: Godson and Sons, Pembroke Works, Kilburn Lane, N.W.

# 'RATIONAL' PATENT FIREPLACE



Illustrated Catalogue and Prices on application to the makers.

JOSHUA W. TAYLOR, Ltd., BRADFORD STREET, BOLTON, LANCS.

AWARDED GOLD MEDAL, PARIS EXHIBITION, 1900.



ESTABLISHED 1789.

BY APPOINTMENT TO HIS LATE MAJESTY THE KING.



Copy of Label.

#### NOTES TO BUYERS OF ROWNEY'S TRACING PAPERS.

G. Rowney & Co.'s "First Quality" Tracing Papers are made from the