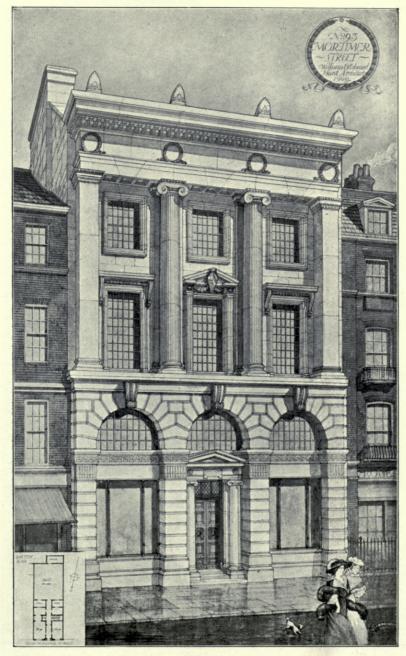

Bourne Orchard, Hertford, C. E. MALLOWS, Architect.



Village Hall, Merrow, S. F. BARTLEET, Architect. (For Plan, see p. 81.) Builders: Higlett and Hammond, Friary Works, Guildford.



West Surrey Golf Club, A. A. MESSER AND C. B. TUBBS, Architects. Contractors: Frank Milton and Sons, Witley, Surrey.



H



The Berkshire County Hall, Reading, WARWICK AND HALL, Architects. Contractor: E. C. Hughes, Wokingham.



Pritchard Jones Hall, North Wales University, HENRY T. HARE, Architeet. General Contractors: W. Thornton and Sons, 38, Wellington Road, Toxteth Park, Liverpool.



43 Great Portland Street, W., WILLIAM AND EDWARD HUNT, Architects. Stone Masonry and Internal Marble Work: Arthur Lee and Bros., Ltd., Hayes, Middlesex, and Bristol.

Architectural Review, 1910<sup>1</sup>.--England.



No. 93 Mortimer Street, W., WILLIAM AND EDWARD HUNT, Architects. All the Wrought Steel and Bronze Work by: Hatton and Co., 18 Bury Street, W.C. Stone Masonry and Internal Marble Work: Arthur Lee and Bros., Ltd., Hayes, Middlesex, and Bristol.





Architectural Review, 1910<sup>1</sup>.-England.



"Snaithing Grange," A. F. WATSON, Architect.







### Architectural Review, 1910<sup>I</sup>.-England.

Architectural Review, 1910<sup>1</sup>.—England.



Fire Station, Moseley Road, for the City of Birmingham, ARTHUR HARRISON, Architect. (For Plans, see p. 11.)





Floors and Staircases of reinforced Concrete: Stuar's Granolithic Co., Ltd., 4 Fenchurch Street, E.C. Heating and Ventilation : James Cormack and Sons, Ltd., 36 Abercorn Street, Glasgow. Burslem Public Buildings, RUSSELL AND CO