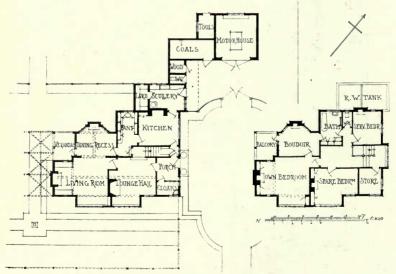

n (2); RoyalCollege of Science Dublin (3); Piccadilly Hotel (28); Savoy Hotel (22); Ritz Hotel (9); Caledonian Station Hotel, Edinburgh (9); North British Station Hotel, Edinburgh (9); St. Thomas' Hospital(5); Charing Cross Hospital (3);Guy's Hospital (5); House of Lords; Buckingham Palace (4); Windsor Castle (5); Balmoral Castle : Birmingham University (4); Also at Selfridge's Store. Etc., etc.

Royal Exchange Buildings, London (2);

### 4 Queen Victoria Street, London, E.C.

In making enquiries at Advertisers, please refer to this publication.

### Academy Architecture.



Inner Hall. PERCIVAL T. HILDESLEY, Artist.



# ARCHITECTURAL REVIEW 1910'. ENGLAND.



Cottage at Totteridge Park, R. ATKINSON, Architect. General Contractors : Messrs. Mills and Daniells, Priory Road, Hornsey, N.





"Arden Close," Tamworth in Arden, War., L. L. DUSSAULT, Architect. Leaded Lights and Iron Casements: Harvey and Ashby, 49 John Bright St., Birmingham.

Architectural Review, 1910<sup>1</sup>.—England.



The Hall and Living Room, Arden Close, L. L. DUSSAULT, Architect. Grates and Mantelpieces: The Griffin Foundry Lta., Birmingham.



" The Gable House," King's Norton, Worcs., L. L. DUSSAULT, Architect. (For Plans, see p. 78.) Contractor.; W. Biskop, King's Heath, Birmingham. Architectural Review, 1910<sup>I</sup>.-England.





Architectural Review, 1910<sup>I</sup>.—England.





The Mount Worplesdon Golf Links, H. T. CHALCRAFT, Architect. Tiles, Sand-faced, Hand made: S. and E. Collier, Ltd., Reading.



House at Ashstead, Surrey, C. M. CRICKMER, Architect. (For Plans, see p. 78.) Gene