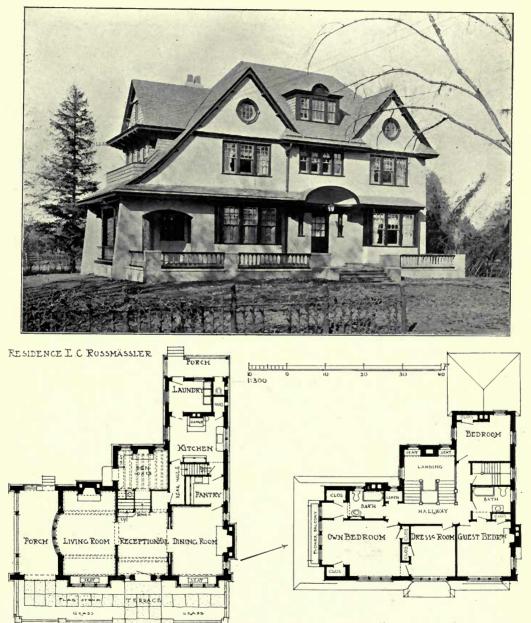

unroe, FRANK CHOUTEAU BROWN, Architect.

1 : 200.



House at Merion, Pa., D. KNICKERBACKER BOYD, Architect.



House at Merion, Pa., D. KNICKERBACKER BOYD, Architect.





Residence at Wayne for W. W. H., Esq., D. KNICKERBACKER BOYD, Architect.





Residence at Wayne for W. W. H., Esq., D. KNICKERBACKER BOYD, Architect.



Residence at Wayne, Pa., for H. J. J., Esq., D. KNICKERBACKER BOYD, Architect.



Residence at Wayne, Pa., for H. J. J., Esq., D. KNICKERBACKER BOYD, Architect.



Residence at Wayne, Pa., for H. J. J. Esq., D. KNICKERBACKER BOYD, Architect.



Residence at Wayne, Pa., for I. W. C., Esq., D. KNICKERBACKER BOYD, Architect.



Residence at Wayne, Pa., for I. W. C., Esq., D. KNICKERBACKER BOYD, Architect.



Residence at Overbrook, Pa., D. KNICKERBACKER BOYD, Architect.



HEACOCK HOKANSON, ARCHITECTS.

Residence, E. C. Rossmässler, HEACOCK AND HOKANSON, Architects.



Residence at Ogontz, Pa., BAILY AND BASSETT, Architects.



Double House at Overbrook, Pa., D. KNICKERBACKER BOYD, Architect.



Residence at Port Washington, TROWBRIDGE AND ACKERMAN, Architects.





Residence at Berwyn, Pa., D. KNICKERBACKER BOYD, Architect.





Residence at Ardmore for W. B. M., Esq., HEACOCK AND HOKANSON, Architects.



Residence at Wynnewood, Pa., D. KNICKERBACKER BOYD, Architect.



Residence at Ardmore, BAILY AND BASSETT, Architects.





Residence at Ardmore, BAILY AND BASSETT, Architects. (For Plans, see p. 155.)





Stables at Ardmore, BAILY AND BASSETT, Architects.



House in Overbrook, W. S. AND W. F. PRICE, Architects.

WALTER F. PRICE, Architect.



House at