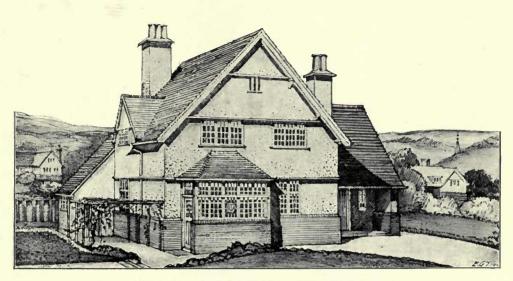

artists' colours, and are equal in bulk to two :: :: whole cakes and one guarter cake. :: ::

CEO:ROWNEY & Cº

LONDON

To be obtained from all the Principal Dealers in Architects' and Engineers' Materials, or direct from the Makers,

Geo. ROWNEY & Co., 61 Brompton Road, S.W. And 10 and 11, PERCY STREET, LONDON, W.

Academy Architecture, 1910<sup>I</sup>.-London.



17

С







1457. Proposed new Quadrangle, Emmanuel College, Cambridge, LEONARD STOKES, Architect.



# (For Plan, see p. 33.) Joiners; J. Spiers and Sons, Bathgate, N.B.

Academy Architecture, 1910<sup>I</sup>.—London.



1538. Design for Middlesbrough Public Library, H. S. FLEMING, Architect.



1617. Chemical Laboratories, HART AND WATERHOUSE, Architects. Electric Lighting: Rowlings Bros., Ltd., 82 Gloucester Road, S.W.





House at Missenden, Bucks, ERNEST G. THEAKSTON, Architect. (For Plans, see p. 34.)



1446. New Library, Lincoln College, Oxford, READ AND MACDONALD, Architects. (For Plans, see p. 12.) Builders: J. Parnell and Son, Oliver Street, Rugby.



1652. East Weald, Hampstead, H. V. ASHLEY AND WINTON NEWMAN, Architects.







1664. " Wildshaw," Limpsfield, ARTHUR KEEN, Architect. Builders ; J. Brazier and Son, Limpsfield, Surrey.



1575. House and Garden at Sunningdale, CHARLES E. MALLOWS, Architect.





1573. The Pryors, Hampstead, HART AND WATERHOUSE, Architects. Contractor; L. E. Hookway, Beauford Mansions, Beauford Street, Chelsea.







<sup>1485.</sup> Ardenrun Place, ERNEST NEWTON, Architect. Iron Railings, Gates, Balconies, etc.; The Bromsgrove Guild, Birmingham.





33

D





1484