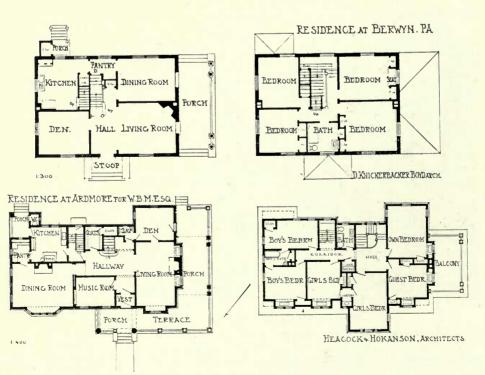

J., Esq., D. KNICKERBACKER BOYD, Architect.



Residence at Wayne, Pa., for H. J. J., Esq., D. KNICKERBACKER BOYD, Architect.



Residence at Wayne, Pa., for H. J. J. Esq., D. KNICKERBACKER BOYD, Architect.



Residence at Wayne, Pa., for I. W. C., Esq., D. KNICKERBACKER BOYD, Architect.



Residence at Wayne, Pa., for I. W. C., Esq., D. KNICKERBACKER BOYD, Architect.



Residence at Overbrook, Pa., D. KNICKERBACKER BOYD, Architect.



HEACOCK HOKANSON, ARCHITECTS.

Residence, E. C. Rossmässler, HEACOCK AND HOKANSON, Architects.



Residence at Ogontz, Pa., BAILY AND BASSETT, Architects.



Double House at Overbrook, Pa., D. KNICKERBACKER BOYD, Architect.



Residence at Port Washington, TROWBRIDGE AND ACKERMAN, Architects.





Residence at Berwyn, Pa., D. KNICKERBACKER BOYD, Architect.





Residence at Ardmore for W. B. M., Esq., HEACOCK AND HOKANSON, Architects.



Residence at Wynnewood, Pa., D. KNICKERBACKER BOYD, Architect.



Residence at Ardmore, BAILY AND BASSETT, Architects.





Residence at Ardmore, BAILY AND BASSETT, Architects. (For Plans, see p. 155.)





Stables at Ardmore, BAILY AND BASSETT, Architects.



House in Overbrook, W. S. AND W. F. PRICE, Architects.

WALTER F. PRICE, Architect.



House at Chestnut Hill, Philadelphia, WALTER F. PRICE, Architect.



House in Overbrook, Philadelphia, WILLIAM S. AND WALTER F. PRICE, Architects.





House at Lake Forest, Illinois, SCHMIDT, GARDEN AND MARTIN, Architects.





In making enquiries at Advertisers, please refer to this publication.

n

## ELECTRIC LIFTS OF ALL SMITH, MAJOR & STEVENS, Ltd., Late A. SMIT