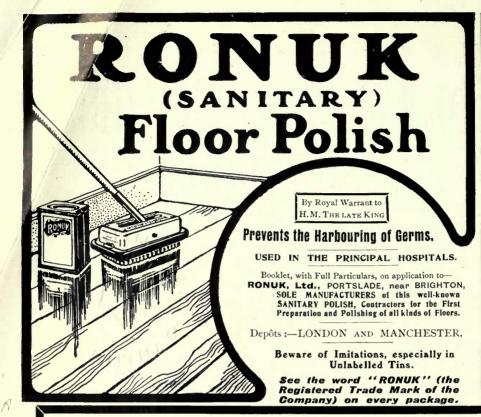

#### THE LANCET

say's :--

"The manufacturers of RONUK have devoted special attention to the sanitary treatment of floors. Composed largely of antiseptic materials which possess the same germicidal properties as common disinfectants, but are without their disagreeable characters of smell and corrosive qualities, RONUK is an excellent floor polish, preserving a sanitary condition of the floor, sealing up all germ harbours, and presenting a surface which pleasingly evidences an appreciation of sanitary principles.

It serves as an excellent application for polished wood block, parquet, and stained floors."

TELEPHONE: CENTRAL 159. TURK SYSTEM DRYING CO. PATENT PROCESS. NEW SYSTEM for the RAPID and EFFICIENT DRYING of NEW BUILDINGS