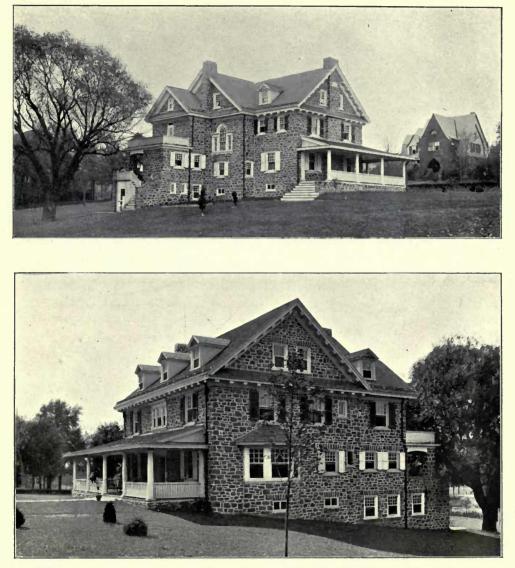

Massachusetts, FRANK CHOUTEAU BROWN, Architect.



Residence for Dr. Grafton Munroe, FRANK CHOUTEAU BROWN, Architect.



Residence for Dr. Grafton Munroe, FRANK CHOUTEAU BROWN, Architect.

1 : 200.



House at Merion, Pa., D. KNICKERBACKER BOYD, Architect.



House at Merion, Pa., D. KNICKERBACKER BOYD, Architect.





Residence at Wayne for W. W. H., Esq., D. KNICKERBACKER BOYD, Architect.





Residence at Wayne for W. W. H., Esq., D. KNICKERBACKER BOYD, Architect.



Residence at Wayne, Pa., for H. J. J., Esq., D. KNICKERBACKER BOYD, Architect.



Residence at Wayne, Pa., for H. J. J., Esq., D. KNICKERBACKER BOYD, Architect.



Residence at Wayne, Pa., for H. J. J. Esq., D. KNICKERBACKER BOYD, Architect.



Residence at Wayne, Pa., for I. W. C., Esq., D. KNICKERBACKER BOYD, Architect.



Residence at Wayne, Pa., for I. W. C., Esq., D. KNICKERBACKER BOYD, Architect.



Residence at Overbrook, Pa., D. KNICKERBACKER BOYD, Architect.



HEACOCK HOKANSON, ARCHITECTS.

Residence, E. C. Rossmässler, HEACOCK AND HOKANSON, Architects.



Residence at Ogontz, Pa., BAILY AND BASSETT, Architects.



Double House at Overbrook, Pa., D. KNICKERBACKER BOYD, Architect.



Residence at Port Washington, TROWBRIDGE AND ACKERMAN, Architects.





Residence at Berwyn, Pa., D. KNICKERBACKER BOYD, Architect.





Residence at Ardmore for W. B. M., Esq., HEACOCK AND HOKANSON, Architects.



Residence at Wynnewood, Pa., D. KNICKERBACKER BOYD, Architect.



Residence at Ardmore, BAILY AND BASSETT, Architects.





Residence at Ardmore, BAILY AND BASSETT, Architects. (For Plans, see p. 155.)





S