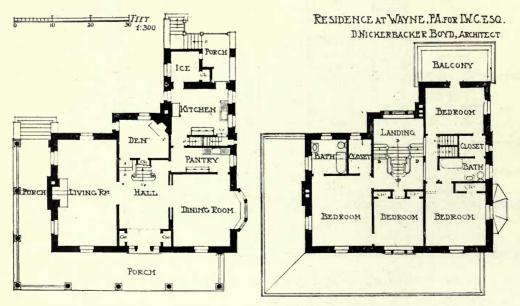

ckport, Mass., FRANK CHOUTEAU BROWN, Architect.



135







House at Wollaston, Massachusetts, FRANK CHOUTEAU BROWN, Architect.



Residence for Dr. Grafton Munroe, FRANK CHOUTEAU BROWN, Architect.



Residence for Dr. Grafton Munroe, FRANK CHOUTEAU BROWN, Architect.

1 : 200.



House at Merion, Pa., D. KNICKERBACKER BOYD, Architect.



House at Merion, Pa., D. KNICKERBACKER BOYD, Architect.





Residence at Wayne for W. W. H., Esq., D. KNICKERBACKER BOYD, Architect.





Residence at Wayne for W. W. H., Esq., D. KNICKERBACKER BOYD, Architect.



Residence at Wayne, Pa., for H. J. J., Esq., D. KNICKERBACKER BOYD, Architect.



Residence at Wayne, Pa., for H. J. J., Esq., D. KNICKERBACKER BOYD, Architect.



Residence at Wayne, Pa., for H. J. J. Esq., D. KNICKERBACKER BOYD, Architect.



Residence at Wayne, Pa., for I. W. C., Esq., D. KNICKERBACKER BOYD, Architect.



Residence at Wayne, Pa., for I. W. C., Esq., D. KNICKERBACKER BOYD, Architect.



Residence at Overbrook, Pa., D. KNICKERBACKER BOYD, Architect.



HEACOCK HOKANSON, ARCHITECTS.

Residence, E. C. Rossmässler, HEACOCK AND HOKANSON, Architects.



Residence at Ogontz, Pa., BAILY AND BASSETT, Architects.



Double House at Overbrook, Pa., D. KNICKERBACKER BOYD, Architect.



Residence at Port Washington, TROWBRIDGE AND ACKERMAN, Architects.





Residence at Berwyn, Pa., D. KNICKERBACKER BOYD, Architect.





Residence at Ardmore for W. B. M., Esq., HEACOCK AND HOKANSON, Architects.



Residence at Wynnewood, Pa., D. KNICKERBACKER BOYD, Architect.



Residence at Ardmore, BAILY AND BASSETT, Architects.





Re