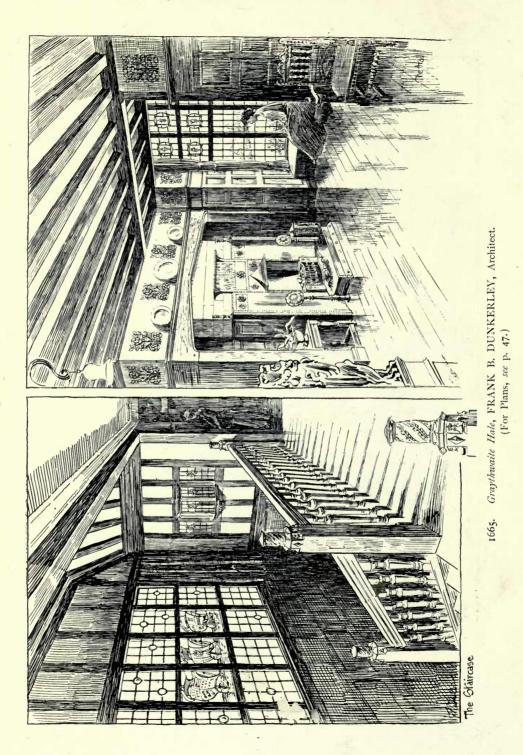

hn Street, West Smithfield, E.C. 1651. The Manor House, Nolgrove, Gloncestershire, ANDREW N. PRENTICE, Architect.

Academy Architecture, 1910<sup>1</sup>.—London.



1591. Villa in the Warren, Ewhurst, A. T. BOLTON, Architect.



1482. Proposed Hotel and Motor Boat Club, Shoreham Beach, Sussex, W. H. SETH SMITH AND W. E. MONRO, Architects.



1635. Gorsewood, Hook Heath, Woking, CYRIL B. TUBBS AND ARTHUR A. MESSER, Architects.





1479. House at Desside, Cheshire, E. GUY DAWBER, Architect. (For Plans, see p. 43.)









1425. Crathorne Hall, Yorks, ERNEST GEORGE, A., AND A. B. YEATES, Architects.



1569. Cragwood, Windermere, FRANK B. DUNKERLEY, Architect. (For Plans, see p. 47.) Contractor: Arthur Jackson, Ambleside.







1665. Graythwaite Hale, FRANK B. DUNKERLEY, Architect.



Е





1644. A Country House, LESLIE MANSFIELD, Architect. (For Plans, see p. 52.)





 1452. House at Church Stretton, Salop, ERNEST NEWTON, Architect. (For Plans, see p. 52.)
 Builders: Treasure and Son, Ltd., London and Shrewsbury. Electric Light: Lea, Son and Co., Ltd., Shrewsbury.







House at Broxbourne, Herts, GEOFFRY LUCAS, Architect. (For Plans, see p. 54.) Heating and Hot Water Subply: F. Edwards and Son, 8 Great Marlborough Street, London, W.



1611. No. 84 Harley Street, CLAUDE W. FERRIER, Architect. Contractors; Higgs and Hill, Ltd., Crown Works, South Lambeth Road, S.W.

1.4

# Chance Brothers & Co.

Limited.

Glass Works,

Near BIRMINGHAM.

Manufacturers of <u>WINDOW GLASS</u> of all descriptions, Sheet Glass, Plain Rolled and Rough Cast Plate, Muffled Glass.

# FIGURED RO