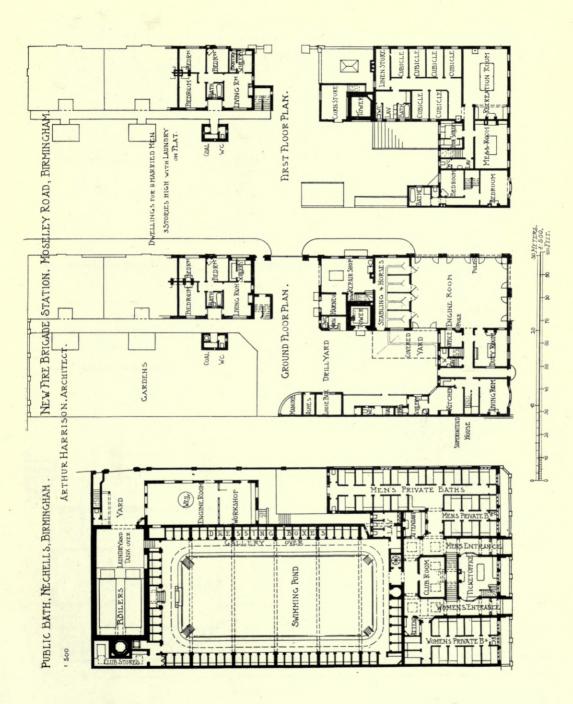

London.



1528. Hill Church, Sutton Coldfield, C. E. BATEMAN, Architect. Wood and Stone Carving; Naylor and Son, Balfour Street, Birmingham.

Academy Architecture, 1910<sup>1</sup>.—London.



Academy Architecture, 1910<sup>I</sup>.—London.



1655. University of South Wales and Monmouthshire: Memorial Research Laboratory, W. D. CARÖR, Architect. Contractors; E. Thrner and Sons, Cardiff.



Club House for the Independent Labour Party. (For Plans, see p. 78.)



1506. Design for a Church, EDGAR WOOD, Architect.

Academy Architecture, 1910<sup>I</sup>.—London.



1421. Refuge Assurance Co., Manchester: The Courtyard, PAUL WATERHOUSE, Architect. Eggshell Glazed Terra Cotta: Alfred Whitehead, 35 and 36 Prudential Buildings, Park Row, Leeds.



Academy Architecture, 1910<sup>1</sup>.—London.



Academy Architecture, 1910<sup>I</sup>.—London.







Glazed Bricks: James Woodward, Ltd., Swadlincote.

Academy Architecture, 1910<sup>1</sup>.-London



14





1435. Public Hall, Llanelly, H. P. BURKE DOWNING, Architect.

#### Academy Architecture, 1910<sup>I</sup>.—London.



1567. New Building for the Zoological Society of London, Regent's Park, JOHN BELCHER, R.A., Architect. Builders: Godson and Sons, Pembroke Works, Kilburn Lane, N.W.

# 'RATIONAL' PATENT FIREPLACE



Illustrated Catalogue and Prices on application to the makers.

JOSHUA W. TAYLOR, Ltd., BRADFORD STREET, BOLTON, LANCS.

AWARDED GOLD MEDAL, PARIS EXHIBITION, 1900.



ESTABLISHED 1789.

BY APPOINTMENT TO HIS LATE MAJESTY THE KING.



Copy of Label.

#### NOTES TO BUYERS OF ROWNEY'S TRACING PAPERS.

G. Rowney & Co.'