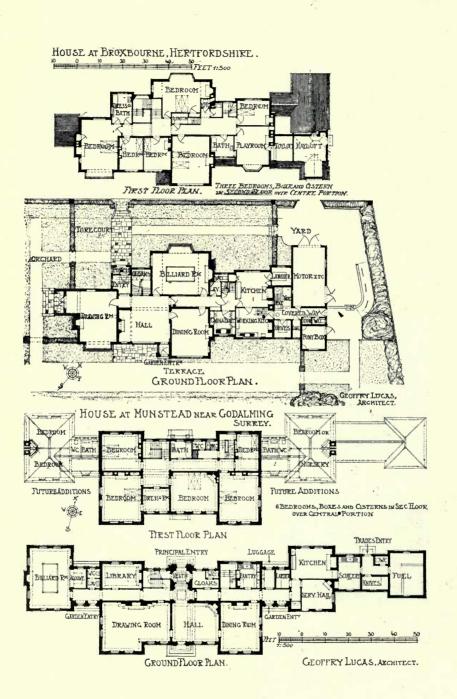

, Sussex, W. H. SETH SMITH AND W. E. MONRO, Architects.



1635. Gorsewood, Hook Heath, Woking, CYRIL B. TUBBS AND ARTHUR A. MESSER, Architects.





1479. House at Desside, Cheshire, E. GUY DAWBER, Architect. (For Plans, see p. 43.)









1425. Crathorne Hall, Yorks, ERNEST GEORGE, A., AND A. B. YEATES, Architects.



1569. Cragwood, Windermere, FRANK B. DUNKERLEY, Architect. (For Plans, see p. 47.) Contractor: Arthur Jackson, Ambleside.







1665. Graythwaite Hale, FRANK B. DUNKERLEY, Architect.



Е





1644. A Country House, LESLIE MANSFIELD, Architect. (For Plans, see p. 52.)





 1452. House at Church Stretton, Salop, ERNEST NEWTON, Architect. (For Plans, see p. 52.)
 Builders: Treasure and Son, Ltd., London and Shrewsbury. Electric Light: Lea, Son and Co., Ltd., Shrewsbury.







House at Broxbourne, Herts, GEOFFRY LUCAS, Architect. (For Plans, see p. 54.) Heating and Hot Water Subply: F. Edwards and Son, 8 Great Marlborough Street, London, W.



1611. No. 84 Harley Street, CLAUDE W. FERRIER, Architect. Contractors; Higgs and Hill, Ltd., Crown Works, South Lambeth Road, S.W.

1.4

# Chance Brothers & Co.

Limited.

Glass Works,

Near BIRMINGHAM.

Manufacturers of <u>WINDOW GLASS</u> of all descriptions, Sheet Glass, Plain Rolled and Rough Cast Plate, Muffled Glass.

# FIGURED ROLLED GLASS,

Rolled and Double Rolled Cathedral Glass and Coloured Glass.

# FLEMISH GLASS,

Old English CROWN GLASS and genuine <u>CROWN</u> BULLIONS, etc., etc.

Manufacturers also of

#### VITREOUS TILES AND MOSAICS.

Free from crazing. Artistic in appearance.

#### 5 5

Samples and