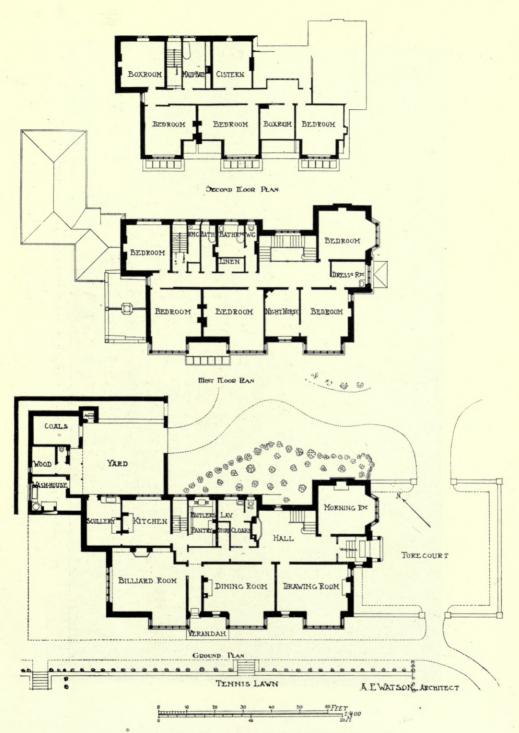

ey.



H



The Berkshire County Hall, Reading, WARWICK AND HALL, Architects. Contractor: E. C. Hughes, Wokingham.



Pritchard Jones Hall, North Wales University, HENRY T. HARE, Architeet. General Contractors: W. Thornton and Sons, 38, Wellington Road, Toxteth Park, Liverpool.



43 Great Portland Street, W., WILLIAM AND EDWARD HUNT, Architects. Stone Masonry and Internal Marble Work: Arthur Lee and Bros., Ltd., Hayes, Middlesex, and Bristol.

Architectural Review, 1910<sup>1</sup>.--England.



No. 93 Mortimer Street, W., WILLIAM AND EDWARD HUNT, Architects. All the Wrought Steel and Bronze Work by: Hatton and Co., 18 Bury Street, W.C. Stone Masonry and Internal Marble Work: Arthur Lee and Bros., Ltd., Hayes, Middlesex, and Bristol.





Architectural Review, 1910<sup>1</sup>.-England.



"Snaithing Grange," A. F. WATSON, Architect.







### Architectural Review, 1910<sup>I</sup>.-England.

Architectural Review, 1910<sup>1</sup>.—England.



Fire Station, Moseley Road, for the City of Birmingham, ARTHUR HARRISON, Architect. (For Plans, see p. 11.)





Floors and Staircases of reinforced Concrete: Stuar's Granolithic Co., Ltd., 4 Fenchurch Street, E.C. Heating and Ventilation : James Cormack and Sons, Ltd., 36 Abercorn Street, Glasgow. Burslem Public Buildings, RUSSELL AND COOPER, Architects.

Architectural Review, 1910<sup>I</sup>.-England.





Architectural Review, 1910<sup>I</sup>.—England.

93

I:150.



New Banking Premises, Swansea, for the Metropolitan Bank, F. ADAMS SMITH, Architect.

13.



New Office Premises, Anglo-American Oil Co., Ltd., Queen Anne's Gate,