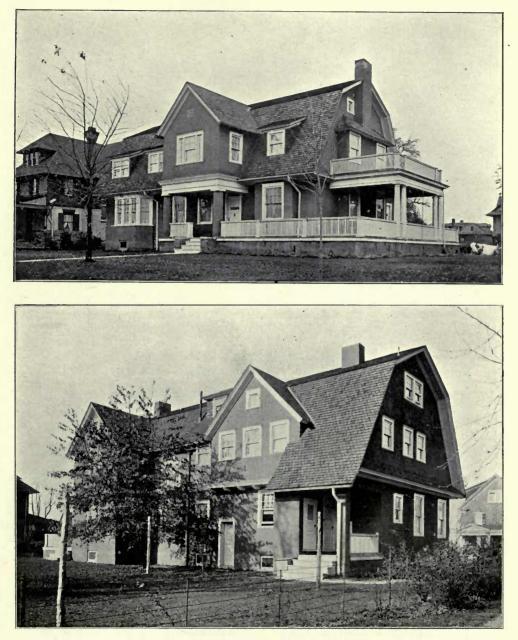

, Esq., D. KNICKERBACKER BOYD, Architect.



Residence at Wayne, Pa., for H. J. J., Esq., D. KNICKERBACKER BOYD, Architect.



Residence at Wayne, Pa., for H. J. J. Esq., D. KNICKERBACKER BOYD, Architect.



Residence at Wayne, Pa., for I. W. C., Esq., D. KNICKERBACKER BOYD, Architect.



Residence at Wayne, Pa., for I. W. C., Esq., D. KNICKERBACKER BOYD, Architect.



Residence at Overbrook, Pa., D. KNICKERBACKER BOYD, Architect.



HEACOCK HOKANSON, ARCHITECTS.

Residence, E. C. Rossmässler, HEACOCK AND HOKANSON, Architects.



Residence at Ogontz, Pa., BAILY AND BASSETT, Architects.



Double House at Overbrook, Pa., D. KNICKERBACKER BOYD, Architect.



Residence at Port Washington, TROWBRIDGE AND ACKERMAN, Architects.





Residence at Berwyn, Pa., D. KNICKERBACKER BOYD, Architect.





Residence at Ardmore for W. B. M., Esq., HEACOCK AND HOKANSON, Architects.



Residence at Wynnewood, Pa., D. KNICKERBACKER BOYD, Architect.



Residence at Ardmore, BAILY AND BASSETT, Architects.





Residence at Ardmore, BAILY AND BASSETT, Architects. (For Plans, see p. 155.)





Stables at Ardmore, BAILY AND BASSETT, Architects.



House in Overbrook, W. S. AND W. F. PRICE, Architects.

WALTER F. PRICE, Architect.



House at Chestnut Hill, Philadelphia, WALTER F. PRICE, Architect.



House in Overbrook, Philadelphia, WILLIAM S. AND WALTER F. PRICE, Architects.





House at Lake Forest, Illinois, SCHMIDT, GARDEN AND MARTIN, Architects.





In making enquiries at Advertisers, please refer to this publication.

n

## ELECTRIC LIFTS OF ALL SMITH, MAJOR & STEVENS, Ltd., Late A. SMITH