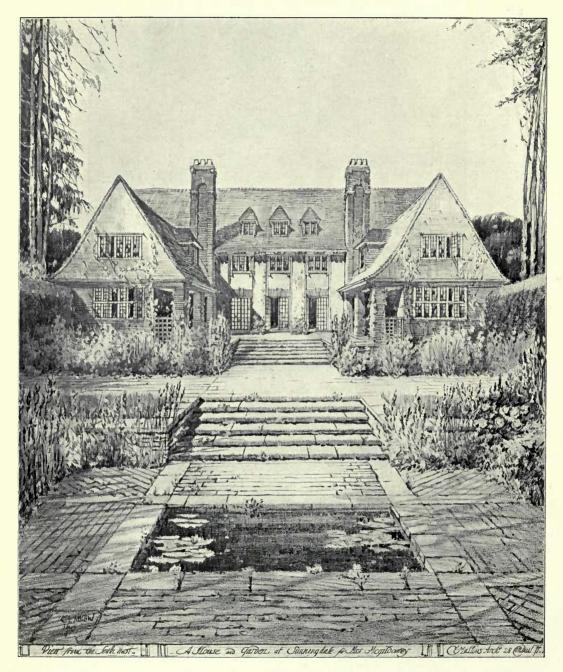

Cambridge, LEONARD STOKES, Architect.



# (For Plan, see p. 33.) Joiners; J. Spiers and Sons, Bathgate, N.B.

Academy Architecture, 1910<sup>I</sup>.—London.



1538. Design for Middlesbrough Public Library, H. S. FLEMING, Architect.



1617. Chemical Laboratories, HART AND WATERHOUSE, Architects. Electric Lighting: Rowlings Bros., Ltd., 82 Gloucester Road, S.W.





House at Missenden, Bucks, ERNEST G. THEAKSTON, Architect. (For Plans, see p. 34.)



1446. New Library, Lincoln College, Oxford, READ AND MACDONALD, Architects. (For Plans, see p. 12.) Builders: J. Parnell and Son, Oliver Street, Rugby.



1652. East Weald, Hampstead, H. V. ASHLEY AND WINTON NEWMAN, Architects.







1664. " Wildshaw," Limpsfield, ARTHUR KEEN, Architect. Builders ; J. Brazier and Son, Limpsfield, Surrey.



1575. House and Garden at Sunningdale, CHARLES E. MALLOWS, Architect.





1573. The Pryors, Hampstead, HART AND WATERHOUSE, Architects. Contractor; L. E. Hookway, Beauford Mansions, Beauford Street, Chelsea.







<sup>1485.</sup> Ardenrun Place, ERNEST NEWTON, Architect. Iron Railings, Gates, Balconies, etc.; The Bromsgrove Guild, Birmingham.





33

D





1484. Stoatley Hall, Haslemere, READ AND MACDONALD, Architects. Builders: J. Parnell and Son, Oliver Street, Nugly.

D 2

Academy Architecture, 1910<sup>I</sup>.-London.



Group of Cottages on the Hampstead Garden Suburb. (For Plans, see p. 33.)



1418. Two Houses on the Hampstead Garden Suburb, HERBERT A. WELCH, Architect. (For Plans, see p. 12.) Builders; The Carshalton District Development Co., Ltd.



1587. House at Worplesd