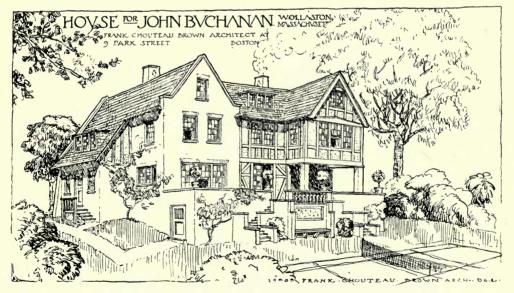

BURY AND JOHN ALMY TOMPKINS, Architects. (For Plans, see opposite page.)



(See page 116.)





Saint Louis Public Library, GASS GILBERT, Architect. (For Plans, see p. 125.)





Mary Lewis Reception Hospital for the Treatment of Tuberculosis, Loomis Sanatorium, Loomis, N.Y. SCOPES AND FEUSTMANN, AND HENRY HEWITT, Architects. (For Plans, see p. 127.)



127



Memorial Continental Hall, Washington, D.C., E. P. CASEY AND A. D. SNEDEN, Joint Architects.

Continental Hall



Memorial Continental Hall, Washington, D.C., E. P. CASEY AND A. D. SNEDEN, Joint Architects.







Dwelling and Flat Building, WALTER BURLEY GRIFFIN, Architect,

1 10 A



Colgate University, Hamilton, N.Y., EDWARD L. TILTON, Architect.



Greyrocks Cottage, Rockport, Mass., FRANK CHOUTEAU BROWN, Architect.



135







House at Wollaston, Massachusetts, FRANK CHOUTEAU BROWN, Architect.



Residence for Dr. Grafton Munroe, FRANK CHOUTEAU BROWN, Architect.



Residence for Dr. Grafton Munroe, FRANK CHOUTEAU BROWN, Architect.

1 : 200.



House at Merion, Pa., D. KNICKERBACKER BOYD, Architect.



House at Merion, Pa., D. KNICKERBACKER BOYD, Architect.





Residence at Wayne for W. W. H., Esq., D. KNICKERBACKER BOYD, Architect.





Residence at Wayne for W. W. H., Esq., D. KNICKERBACKER BOYD, Architect.



Residence at Wayne, Pa., for H. J. J., Esq., D. KNICKERBACKER BOYD, Architect.



Residence at Wayne, Pa., for H. J. J., Esq., D. KNICKERBACKER BOYD, Architect.



Residence at Wayne, Pa., for H. J. J. Esq., D. KNICKERBACKER BOYD, Architect.



Residence at Wayne, Pa., for I. W. C., Esq., D. KNICKERBAC