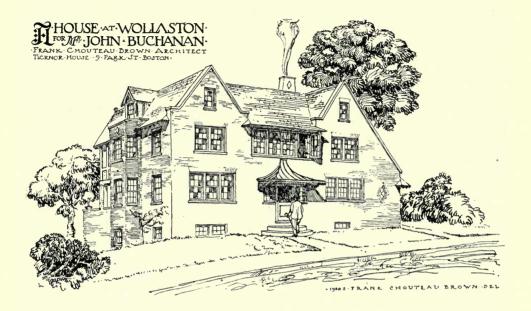

ERBURY AND JOHN ALMY TOMPKINS, Architects. (For Plans, see opposite page.)



(See page 116.)





Saint Louis Public Library, GASS GILBERT, Architect. (For Plans, see p. 125.)





Mary Lewis Reception Hospital for the Treatment of Tuberculosis, Loomis Sanatorium, Loomis, N.Y. SCOPES AND FEUSTMANN, AND HENRY HEWITT, Architects. (For Plans, see p. 127.)



127



Memorial Continental Hall, Washington, D.C., E. P. CASEY AND A. D. SNEDEN, Joint Architects.

Continental Hall



Memorial Continental Hall, Washington, D.C., E. P. CASEY AND A. D. SNEDEN, Joint Architects.







Dwelling and Flat Building, WALTER BURLEY GRIFFIN, Architect,

1 10 A



Colgate University, Hamilton, N.Y., EDWARD L. TILTON, Architect.



Greyrocks Cottage, Rockport, Mass., FRANK CHOUTEAU BROWN, Architect.



135







House at Wollaston, Massachusetts, FRANK CHOUTEAU BROWN, Architect.



Residence for Dr. Grafton Munroe, FRANK CHOUTEAU BROWN, Architect.



Residence for Dr. Grafton Munroe, FRANK CHOUTEAU BROWN, Architect.

1 : 200.



House at Merion, Pa., D. KNICKERBACKER BOYD, Architect.



House at Merion, Pa., D. KNICKERBACKER BOYD, Architect.





Residence at Wayne for W. W. H., Esq., D. KNICKERBACKER BOYD, Architect.





Residence at Wayne for W. W. H., Esq., D. KNICKERBACKER BOYD, Architect.



Residence at Wayne, Pa., for H. J. J., Esq., D. KNICKERBACKER BOYD, Architect.



Residence at Wayne, Pa., for H. J. J., Esq., D. KNICKERBACKER BOYD, Architect.



Residence at Wayne, Pa., for H. J. J. Esq., D. KNICKERBACKER BOYD, Architect.



Residence at Wayne, Pa., for I. W. C., Esq., D. KNICKERB