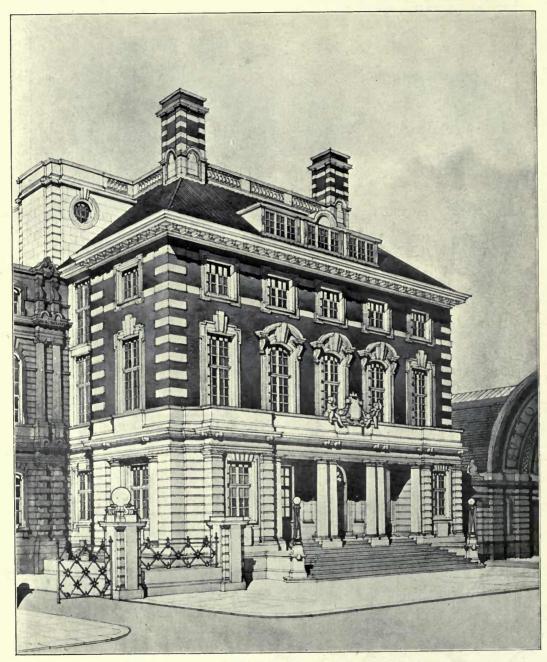

p. 78.) Contractor.; W. Biskop, King's Heath, Birmingham. Architectural Review, 1910<sup>I</sup>.-England.





Architectural Review, 1910<sup>I</sup>.—England.





The Mount Worplesdon Golf Links, H. T. CHALCRAFT, Architect. Tiles, Sand-faced, Hand made: S. and E. Collier, Ltd., Reading.



House at Ashstead, Surrey, C. M. CRICKMER, Architect. (For Plans, see p. 78.) General Contractor: W. H. Brown, Leatherhead, Surrey.

Architectural Review, 1910<sup>1</sup>.-England.



Cottages at Bourne Orchard, Hertford, C. E. MALLOWS, Architect.



Village Hall, Merrow, S. F. BARTLEET, Architect. (For Plan, see p. 81.) Builders: Higlett and Hammond, Friary Works, Guildford.



West Surrey Golf Club, A. A. MESSER AND C. B. TUBBS, Architects. Contractors: Frank Milton and Sons, Witley, Surrey.



H



The Berkshire County Hall, Reading, WARWICK AND HALL, Architects. Contractor: E. C. Hughes, Wokingham.



Pritchard Jones Hall, North Wales University, HENRY T. HARE, Architeet. General Contractors: W. Thornton and Sons, 38, Wellington Road, Toxteth Park, Liverpool.



43 Great Portland Street, W., WILLIAM AND EDWARD HUNT, Architects. Stone Masonry and Internal Marble Work: Arthur Lee and Bros., Ltd., Hayes, Middlesex, and Bristol.

Architectural Review, 1910<sup>1</sup>.--England.



No. 93 Mortimer Street, W., WILLIAM AND EDWARD HUNT, Architects. All the Wrought Steel and Bronze Work by: Hatton and Co., 18 Bury Street, W.C. Stone Masonry and Internal Marble Work: Arthur Lee and Bros., Ltd., Hayes, Middlesex, and Bristol.





Architectural Review, 1910<sup>1</sup>.-England.



"Snaithi