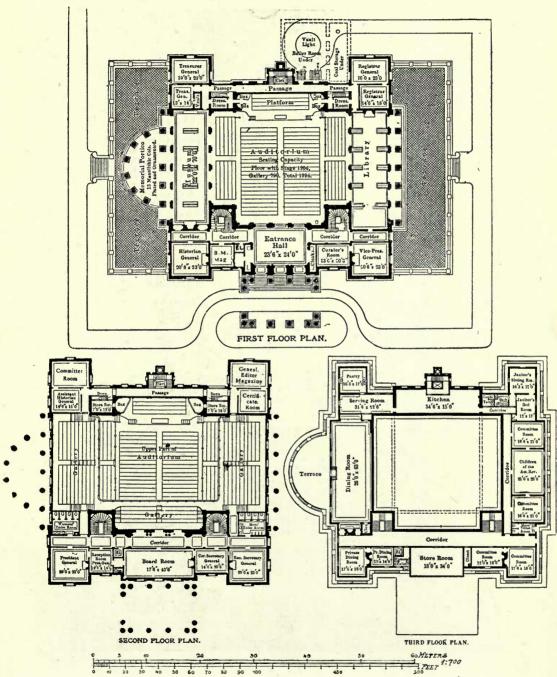

of the new Stadtpalais with the Pulverthurm, Prag (Preliminary Design), ANTONIN BALŠÁNEK AND O. POLIVKA, Architekten.



Connection of the new Stadtpalais with the Pulverthurm, Prag (as carried out), ANTONIN BALŠÁNEK AND O. POLIVKA, Architekten.



# ARCHITECTURAL REVIEW 1910<sup>1</sup>.

#### AMERICA.



GROSVENOR ATTERBURY AND JOHN ALMY TOMPKINS, Architects. (For Plans, see opposite page.)



(See page 116.)





Saint Louis Public Library, GASS GILBERT, Architect. (For Plans, see p. 125.)





Mary Lewis Reception Hospital for the Treatment of Tuberculosis, Loomis Sanatorium, Loomis, N.Y. SCOPES AND FEUSTMANN, AND HENRY HEWITT, Architects. (For Plans, see p. 127.)



127



Memorial Continental Hall, Washington, D.C., E. P. CASEY AND A. D. SNEDEN, Joint Architects.

Continental Hall



Memorial Continental Hall, Washington, D.C., E. P. CASEY AND A. D. SNEDEN, Joint Architects.







Dwelling and Flat Building, WALTER BURLEY GRIFFIN, Architect,

1 10 A



Colgate University, Hamilton, N.Y., EDWARD L. TILTON, Architect.



Greyrocks Cottage, Rockport, Mass., FRANK CHOUTEAU BROWN, Architect.



135







House at Wollaston, Massachusetts, FRANK CHOUTEAU BROWN, Architect.



Residence for Dr. Grafton Munroe, FRANK CHOUTEAU BROWN, Architect.



Residence for Dr. Grafton Munroe, FRANK CHOUTEAU BROWN, Architect.

1 : 200.



House at Merion, Pa., D. KNICKERBACKER BOYD, Architect.



House at Merion, Pa., D. KNICKERBACKER BOYD, Architect.





Residence at Wayne for W. W. H., Esq., D. KNICKERBACKER BOYD, Architect.





Residence at Wayne for W. W. H., Esq., D. KNICKERBACKER