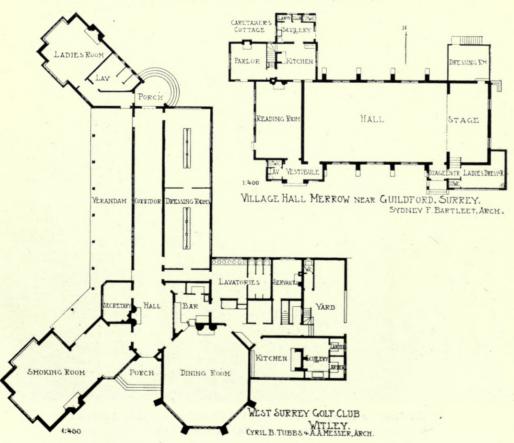

see p. 78.) Contractor.; W. Biskop, King's Heath, Birmingham. Architectural Review, 1910<sup>I</sup>.-England.





Architectural Review, 1910<sup>I</sup>.—England.





The Mount Worplesdon Golf Links, H. T. CHALCRAFT, Architect. Tiles, Sand-faced, Hand made: S. and E. Collier, Ltd., Reading.



House at Ashstead, Surrey, C. M. CRICKMER, Architect. (For Plans, see p. 78.) General Contractor: W. H. Brown, Leatherhead, Surrey.

Architectural Review, 1910<sup>1</sup>.-England.



Cottages at Bourne Orchard, Hertford, C. E. MALLOWS, Architect.



Village Hall, Merrow, S. F. BARTLEET, Architect. (For Plan, see p. 81.) Builders: Higlett and Hammond, Friary Works, Guildford.



West Surrey Golf Club, A. A. MESSER AND C. B. TUBBS, Architects. Contractors: Frank Milton and Sons, Witley, Surrey.



H



The Berkshire County Hall, Reading, WARWICK AND HALL, Architects. Contractor: E. C. Hughes, Wokingham.



Pritchard Jones Hall, North Wales University, HENRY T. HARE, Architeet. General Contractors: W. Thornton and Sons, 38, Wellington Road, Toxteth Park, Liverpool.



43 Great Portland Street, W., WILLIAM AND EDWARD HUNT, Architects. Stone Masonry and Internal Marble Work: Arthur Lee and Bros., Ltd., Hayes, Middlesex, and Bristol.

Architectural Review, 1910<sup>1</sup>.--England.



No. 93 Mortimer Street, W., WILLIAM AND EDWARD HUNT, Architects. All the Wrought Steel and Bronze Work by: Hatton and Co., 18 Bury Street, W.C. Stone Masonry and Internal Marble Work: Arthur Lee and Bros., Ltd., Hayes, Middlesex, and Bristol.





Architectural Review, 1910<sup>1</sup>.-England.



"Sn