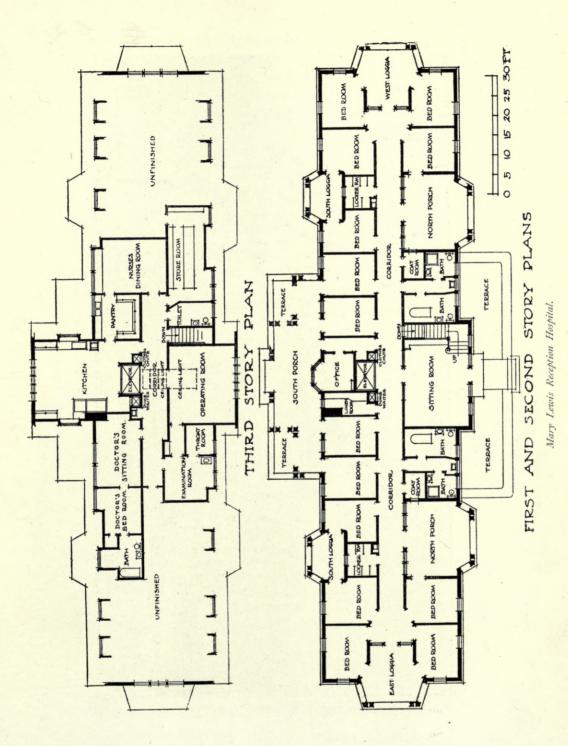

y, Köln Lindenthal, Halle, STEPHAN MATTAR, Architekt.



Soolbad-Hotel Dürrheim, JACQUES GROS, Architekt.





Connection of the new Stadtpalais with the Pulverthurm, Prag (Preliminary Design), ANTONIN BALŠÁNEK AND O. POLIVKA, Architekten.



Connection of the new Stadtpalais with the Pulverthurm, Prag (as carried out), ANTONIN BALŠÁNEK AND O. POLIVKA, Architekten.



# ARCHITECTURAL REVIEW 1910<sup>1</sup>.

#### AMERICA.



GROSVENOR ATTERBURY AND JOHN ALMY TOMPKINS, Architects. (For Plans, see opposite page.)



(See page 116.)





Saint Louis Public Library, GASS GILBERT, Architect. (For Plans, see p. 125.)





Mary Lewis Reception Hospital for the Treatment of Tuberculosis, Loomis Sanatorium, Loomis, N.Y. SCOPES AND FEUSTMANN, AND HENRY HEWITT, Architects. (For Plans, see p. 127.)



127



Memorial Continental Hall, Washington, D.C., E. P. CASEY AND A. D. SNEDEN, Joint Architects.

Continental Hall



Memorial Continental Hall, Washington, D.C., E. P. CASEY AND A. D. SNEDEN, Joint Architects.







Dwelling and Flat Building, WALTER BURLEY GRIFFIN, Architect,

1 10 A



Colgate University, Hamilton, N.Y., EDWARD L. TILTON, Architect.



Greyrocks Cottage, Rockport, Mass., FRANK CHOUTEAU BROWN, Architect.



135







House at Wollaston, Massachusetts, FRANK CHOUTEAU BROWN, Architect.



Residence for Dr. Grafton Munroe, FRANK CHOUTEAU BROWN, Architect.



Residence for Dr. Grafton Munroe, FRANK CHOUTEAU BROWN, Architect.

1 : 200.



House at Merion, Pa., D. KNICKERBACKER BOYD, Architect.



House at Merion, Pa., D. KNICKERBACKER BOYD, Architect.





Residence at