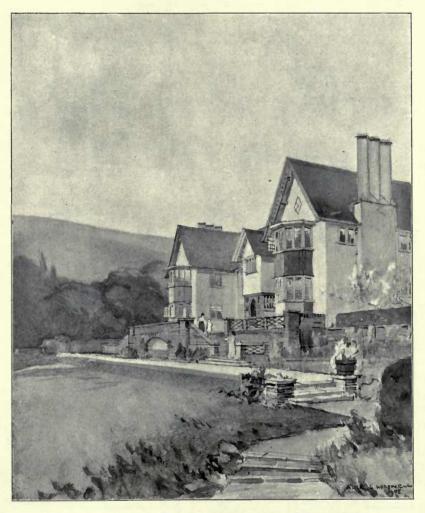

ANDREW N. PRENTICE, Architect.

Academy Architecture, 1910<sup>1</sup>.—London.



1591. Villa in the Warren, Ewhurst, A. T. BOLTON, Architect.



1482. Proposed Hotel and Motor Boat Club, Shoreham Beach, Sussex, W. H. SETH SMITH AND W. E. MONRO, Architects.



1635. Gorsewood, Hook Heath, Woking, CYRIL B. TUBBS AND ARTHUR A. MESSER, Architects.





1479. House at Desside, Cheshire, E. GUY DAWBER, Architect. (For Plans, see p. 43.)









1425. Crathorne Hall, Yorks, ERNEST GEORGE, A., AND A. B. YEATES, Architects.



1569. Cragwood, Windermere, FRANK B. DUNKERLEY, Architect. (For Plans, see p. 47.) Contractor: Arthur Jackson, Ambleside.







1665. Graythwaite Hale, FRANK B. DUNKERLEY, Architect.



Е





1644. A Country House, LESLIE MANSFIELD, Architect. (For Plans, see p. 52.)





 1452. House at Church Stretton, Salop, ERNEST NEWTON, Architect. (For Plans, see p. 52.)
 Builders: Treasure and Son, Ltd., London and Shrewsbury. Electric Light: Lea, Son and Co., Ltd., Shrewsbury.







House at Broxbourne, Herts, GEOFFRY LUCAS, Architect. (For Plans, see p. 54.) Heating and Hot Water Subply: F. Edwards and Son, 8 Great Marlborough Street, London, W.



1611. No. 84 Harley Street, CLAUDE W. FERRIER, Architect. Contractors; Higgs and Hill, Ltd., Crown Works, South Lambeth Road, S.W.

1.4

# Chance Brothers & Co.

Limited.

Glass Works,

Near BIRMINGHAM.

Manufacturers of <u>WINDOW GLASS</u> of all descriptions, Sheet Glass, Plain Rolled and Rough Cast Plate, Muffled Glass.

# FIGURED ROLLED GLASS,

Rolled and Double Rolled Cathedral Glass and Coloured Glass.

# FLEMIS