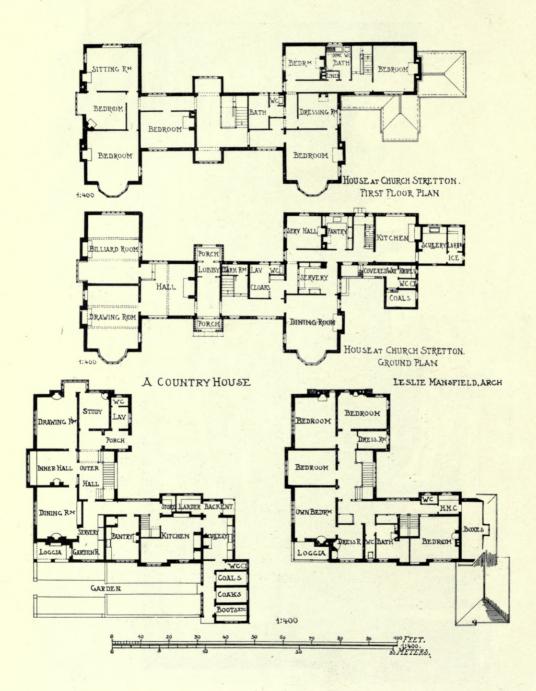

, ANDREW N. PRENTICE, Architect.

Academy Architecture, 1910<sup>1</sup>.—London.



1591. Villa in the Warren, Ewhurst, A. T. BOLTON, Architect.



1482. Proposed Hotel and Motor Boat Club, Shoreham Beach, Sussex, W. H. SETH SMITH AND W. E. MONRO, Architects.



1635. Gorsewood, Hook Heath, Woking, CYRIL B. TUBBS AND ARTHUR A. MESSER, Architects.





1479. House at Desside, Cheshire, E. GUY DAWBER, Architect. (For Plans, see p. 43.)









1425. Crathorne Hall, Yorks, ERNEST GEORGE, A., AND A. B. YEATES, Architects.



1569. Cragwood, Windermere, FRANK B. DUNKERLEY, Architect. (For Plans, see p. 47.) Contractor: Arthur Jackson, Ambleside.







1665. Graythwaite Hale, FRANK B. DUNKERLEY, Architect.



Е





1644. A Country House, LESLIE MANSFIELD, Architect. (For Plans, see p. 52.)





 1452. House at Church Stretton, Salop, ERNEST NEWTON, Architect. (For Plans, see p. 52.)
 Builders: Treasure and Son, Ltd., London and Shrewsbury. Electric Light: Lea, Son and Co., Ltd., Shrewsbury.







House at Broxbourne, Herts, GEOFFRY LUCAS, Architect. (For Plans, see p. 54.) Heating and Hot Water Subply: F. Edwards and Son, 8 Great Marlborough Street, London, W.



1611. No. 84 Harley Street, CLAUDE W. FERRIER, Architect. Contractors; Higgs and Hill, Ltd., Crown Works, South Lambeth Road, S.W.

1.4

# Chance Brothers & Co.

Limited.

Glass Works,

Near BIRMINGHAM.

Manufacturers of <u>WINDOW GLASS</u> of all descriptions, Sheet Glass, Plain Rolled and Rough Cast Plate, Muffled Glass.

# FIGURED ROLLED GLASS,

Rolled and Double Rolled Cathedral Glass and Coloured Glass.

# FLEM