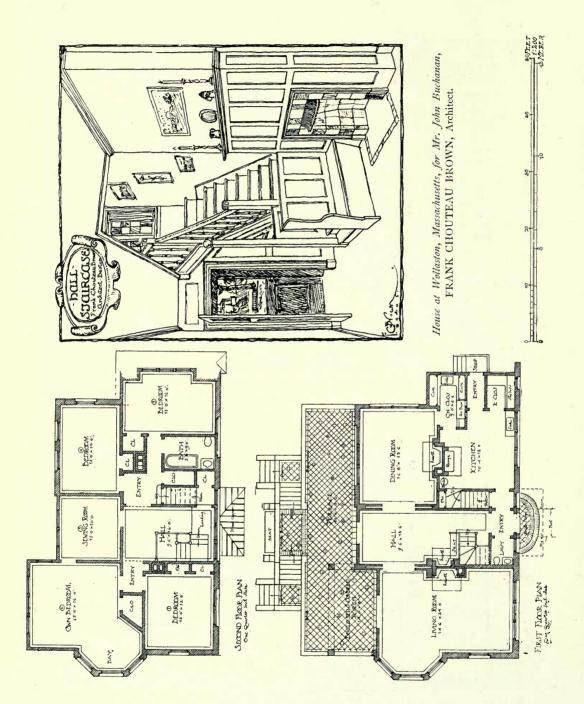

TTERBURY AND JOHN ALMY TOMPKINS, Architects. (For Plans, see opposite page.)



(See page 116.)





Saint Louis Public Library, GASS GILBERT, Architect. (For Plans, see p. 125.)





Mary Lewis Reception Hospital for the Treatment of Tuberculosis, Loomis Sanatorium, Loomis, N.Y. SCOPES AND FEUSTMANN, AND HENRY HEWITT, Architects. (For Plans, see p. 127.)



127



Memorial Continental Hall, Washington, D.C., E. P. CASEY AND A. D. SNEDEN, Joint Architects.

Continental Hall



Memorial Continental Hall, Washington, D.C., E. P. CASEY AND A. D. SNEDEN, Joint Architects.







Dwelling and Flat Building, WALTER BURLEY GRIFFIN, Architect,

1 10 A



Colgate University, Hamilton, N.Y., EDWARD L. TILTON, Architect.



Greyrocks Cottage, Rockport, Mass., FRANK CHOUTEAU BROWN, Architect.



135







House at Wollaston, Massachusetts, FRANK CHOUTEAU BROWN, Architect.



Residence for Dr. Grafton Munroe, FRANK CHOUTEAU BROWN, Architect.



Residence for Dr. Grafton Munroe, FRANK CHOUTEAU BROWN, Architect.

1 : 200.



House at Merion, Pa., D. KNICKERBACKER BOYD, Architect.



House at Merion, Pa., D. KNICKERBACKER BOYD, Architect.





Residence at Wayne for W. W. H., Esq., D. KNICKERBACKER BOYD, Architect.





Residence at Wayne for W. W. H., Esq., D. KNICKERBACKER BOYD, Architect.



Residence at Wayne, Pa., for H. J. J., Esq., D. KNICKERBACKER BOYD, Architect.



Residence at Wayne, Pa., for H. J. J., Esq., D. KNICKERBACKER BOYD, Architect.



Residence at Wayne, Pa., for H. J. J. Esq., D. KNICKERBACKER BOYD, Architect.



Residence at Wayne, Pa., for I. W. C., Esq., D. KNICKE