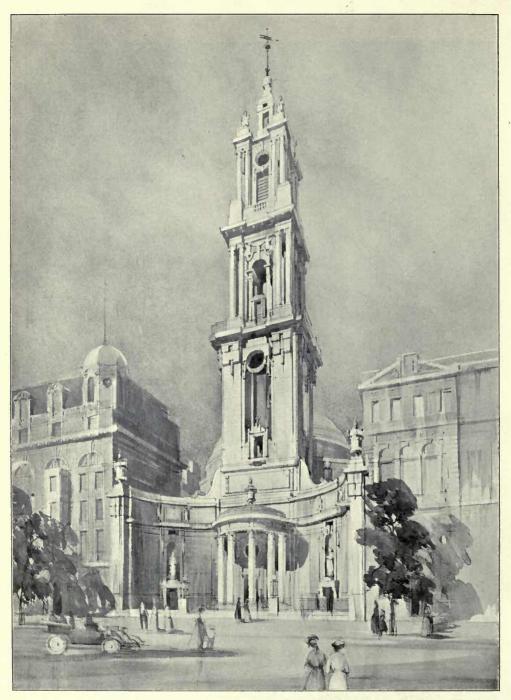

There are few Firms able to equal the excellent workmanship that characterise the Fittings of Tredegar & Co."—THE TATLER.



(Opposite the Army & Navy Stores),

#### AND AT ST. ALBANS, HERTS.

Telegrams: "UTILITY, LONDON."

Telephone: WESTMINSTER 5907.



Church of St. John, Herne Hill. TREADWELL & MARTIN, Architects.



## ACADEMY ARCHITECTURE 1910<sup>1</sup>



1558. St. David's Church, Bathgate, J. GRAHAM FAIRLEY, Architect. Masons; W. Roberts and Sons, Bathgate.

Academy Architecture, 1910<sup>1</sup>.—London.



1657. Brisbane Cathedral: Interior, looking east, FRANK L. PEARSON, Architect.

Academy Architecture, 1910<sup>1</sup>.—London.



1522. School Chapel, North Eastern County School, Barnard Castle, WILLIAM D. CARÖE, Architect.

Academy Architecture, 1910<sup>I</sup>.—London.



1545. Holy Trinity Church, Kingsway, JOHN BELCHER, R.A., Architect. Builders: Godson and Sons, Pembroke Works, Kilburn Lane, N.W.

Academy Architecture, 1910<sup>1</sup>.-London.



1528. Hill Church, Sutton Coldfield, C. E. BATEMAN, Architect. Wood and Stone Carving; Naylor and Son, Balfour Street, Birmingham.

Academy Architecture, 1910<sup>1</sup>.—London.



Academy Architecture, 1910<sup>I</sup>.—London.



1655. University of South Wales and Monmouthshire: Memorial Research Laboratory, W. D. CARÖR, Architect. Contractors; E. Thrner and Sons, Cardiff.



Club House for the Independent Labour Party. (For Plans, see p. 78.)



1506. Design for a Church, EDGAR WOOD, Architect.

Academy Architecture, 1910<sup>I</sup>.—London.



1421. Refuge Assurance Co., Manchester: The Courtyard, PAU