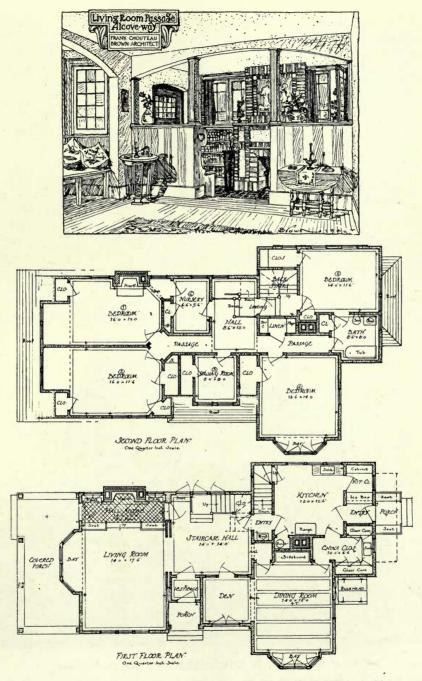

chitect. (For Plans, see p. 125.)





Mary Lewis Reception Hospital for the Treatment of Tuberculosis, Loomis Sanatorium, Loomis, N.Y. SCOPES AND FEUSTMANN, AND HENRY HEWITT, Architects. (For Plans, see p. 127.)



127



Memorial Continental Hall, Washington, D.C., E. P. CASEY AND A. D. SNEDEN, Joint Architects.

Continental Hall



Memorial Continental Hall, Washington, D.C., E. P. CASEY AND A. D. SNEDEN, Joint Architects.







Dwelling and Flat Building, WALTER BURLEY GRIFFIN, Architect,

1 10 A



Colgate University, Hamilton, N.Y., EDWARD L. TILTON, Architect.



Greyrocks Cottage, Rockport, Mass., FRANK CHOUTEAU BROWN, Architect.



135







House at Wollaston, Massachusetts, FRANK CHOUTEAU BROWN, Architect.



Residence for Dr. Grafton Munroe, FRANK CHOUTEAU BROWN, Architect.



Residence for Dr. Grafton Munroe, FRANK CHOUTEAU BROWN, Architect.

1 : 200.



House at Merion, Pa., D. KNICKERBACKER BOYD, Architect.



House at Merion, Pa., D. KNICKERBACKER BOYD, Architect.





Residence at Wayne for W. W. H., Esq., D. KNICKERBACKER BOYD, Architect.





Residence at Wayne for W. W. H., Esq., D. KNICKERBACKER BOYD, Architect.



Residence at Wayne, Pa., for H. J. J., Esq., D. KNICKERBACKER BOYD, Architect.



Residence at Wayne, Pa., for H. J. J., Esq., D. KNICKERBACKER BOYD, Architect.



Residence at Wayne, Pa., for H. J. J. Esq., D. KNICKERBACKER BOYD, Architect.



Residence at Wayne, Pa., for I. W. C., Esq., D. KNICKERBACKER BOYD, Architect.



Residence at Wayne, Pa., for I. W. C., Esq., D. KNICKERBACKER BOYD, Architect.



Residence at Overbrook, Pa., D. KNI