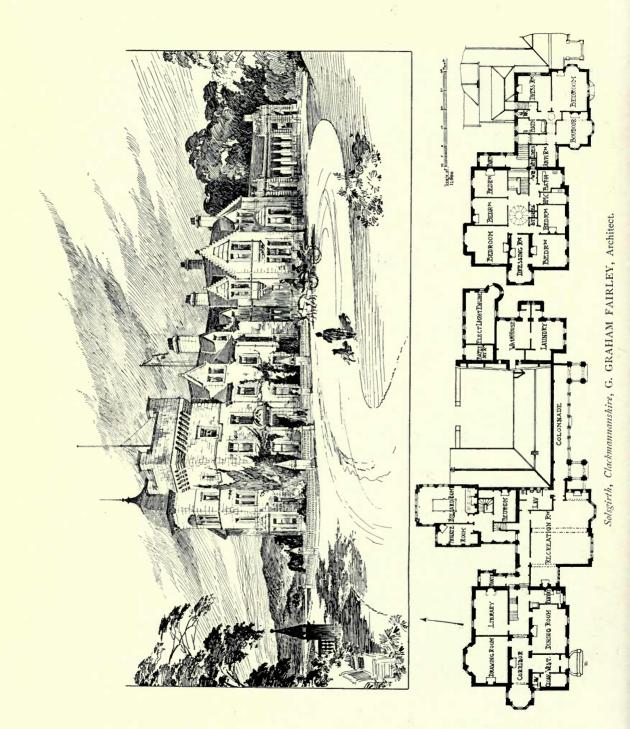

l the Wrought Steel and Bronze Work by: Hatton and Co., 18 Bury Street, W.C. Stone Masonry and Internal Marble Work: Arthur Lee and Bros., Ltd., Hayes, Middlesex, and Bristol.





Architectural Review, 1910<sup>1</sup>.-England.



"Snaithing Grange," A. F. WATSON, Architect.







### Architectural Review, 1910<sup>I</sup>.-England.

Architectural Review, 1910<sup>1</sup>.—England.



Fire Station, Moseley Road, for the City of Birmingham, ARTHUR HARRISON, Architect. (For Plans, see p. 11.)





Floors and Staircases of reinforced Concrete: Stuar's Granolithic Co., Ltd., 4 Fenchurch Street, E.C. Heating and Ventilation : James Cormack and Sons, Ltd., 36 Abercorn Street, Glasgow. Burslem Public Buildings, RUSSELL AND COOPER, Architects.

Architectural Review, 1910<sup>I</sup>.-England.





Architectural Review, 1910<sup>I</sup>.—England.

93

I:150.



New Banking Premises, Swansea, for the Metropolitan Bank, F. ADAMS SMITH, Architect.

13.



New Office Premises, Anglo-American Oil Co., Ltd., Queen Anne's Gate, S.W., ERNEST RUNTZ, Architect.

2.5



New Banking Premises, 59/60 Gracechurch Street, F. ADAMS SMITH, Architect. Sculptor: N. Hitch, Harleyford Road, Vauxhall, S.E.

#### Academy Architecture.



Country House, "Allen-Winden." JACQUES GROS, Architekt.



# ARCHITECTURAL REVIEW

## 1910<sup>1</sup>.

CONTINENT.



Memorial for the Battle at Morgarten, PROF. R. RITTMEYER, Architekt, B.S.A.



Pauluskirche Köln, STEPHAN MATTAR, Architekt.



### Architectural Review, 19101.—Continent.



The Protestant Church Strehlen, near Dresden, S.W. View, SCHILLING AND GRAEBNE