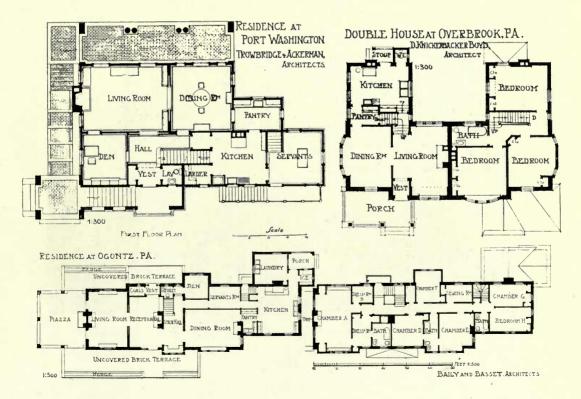

KERBACKER BOYD, Architect.



Residence at Wayne, Pa., for H. J. J., Esq., D. KNICKERBACKER BOYD, Architect.



Residence at Wayne, Pa., for H. J. J., Esq., D. KNICKERBACKER BOYD, Architect.



Residence at Wayne, Pa., for H. J. J. Esq., D. KNICKERBACKER BOYD, Architect.



Residence at Wayne, Pa., for I. W. C., Esq., D. KNICKERBACKER BOYD, Architect.



Residence at Wayne, Pa., for I. W. C., Esq., D. KNICKERBACKER BOYD, Architect.



Residence at Overbrook, Pa., D. KNICKERBACKER BOYD, Architect.



HEACOCK HOKANSON, ARCHITECTS.

Residence, E. C. Rossmässler, HEACOCK AND HOKANSON, Architects.



Residence at Ogontz, Pa., BAILY AND BASSETT, Architects.



Double House at Overbrook, Pa., D. KNICKERBACKER BOYD, Architect.



Residence at Port Washington, TROWBRIDGE AND ACKERMAN, Architects.





Residence at Berwyn, Pa., D. KNICKERBACKER BOYD, Architect.





Residence at Ardmore for W. B. M., Esq., HEACOCK AND HOKANSON, Architects.



Residence at Wynnewood, Pa., D. KNICKERBACKER BOYD, Architect.



Residence at Ardmore, BAILY AND BASSETT, Architects.





Residence at Ardmore, BAILY AND BASSETT, Architects. (For Plans, see p. 155.)





Stables at Ardmore, BAILY AND BASSETT, Architects.



House in Overbrook, W. S. AND W. F. PRICE, Architects.

WALTER F. PRICE, Architect.



House at Chestnut Hill, Philadelphia, WALTER F. PRICE, Architect.



House in Overbrook, Philadelphia, WILLIAM S. AND WALTER F. PRICE, Architects.





House at Lake Forest, Illinois, SCHMIDT, GARDEN AND MARTIN, Architects.





In making enquiries at Advertisers, please refer to this publication.

n

##